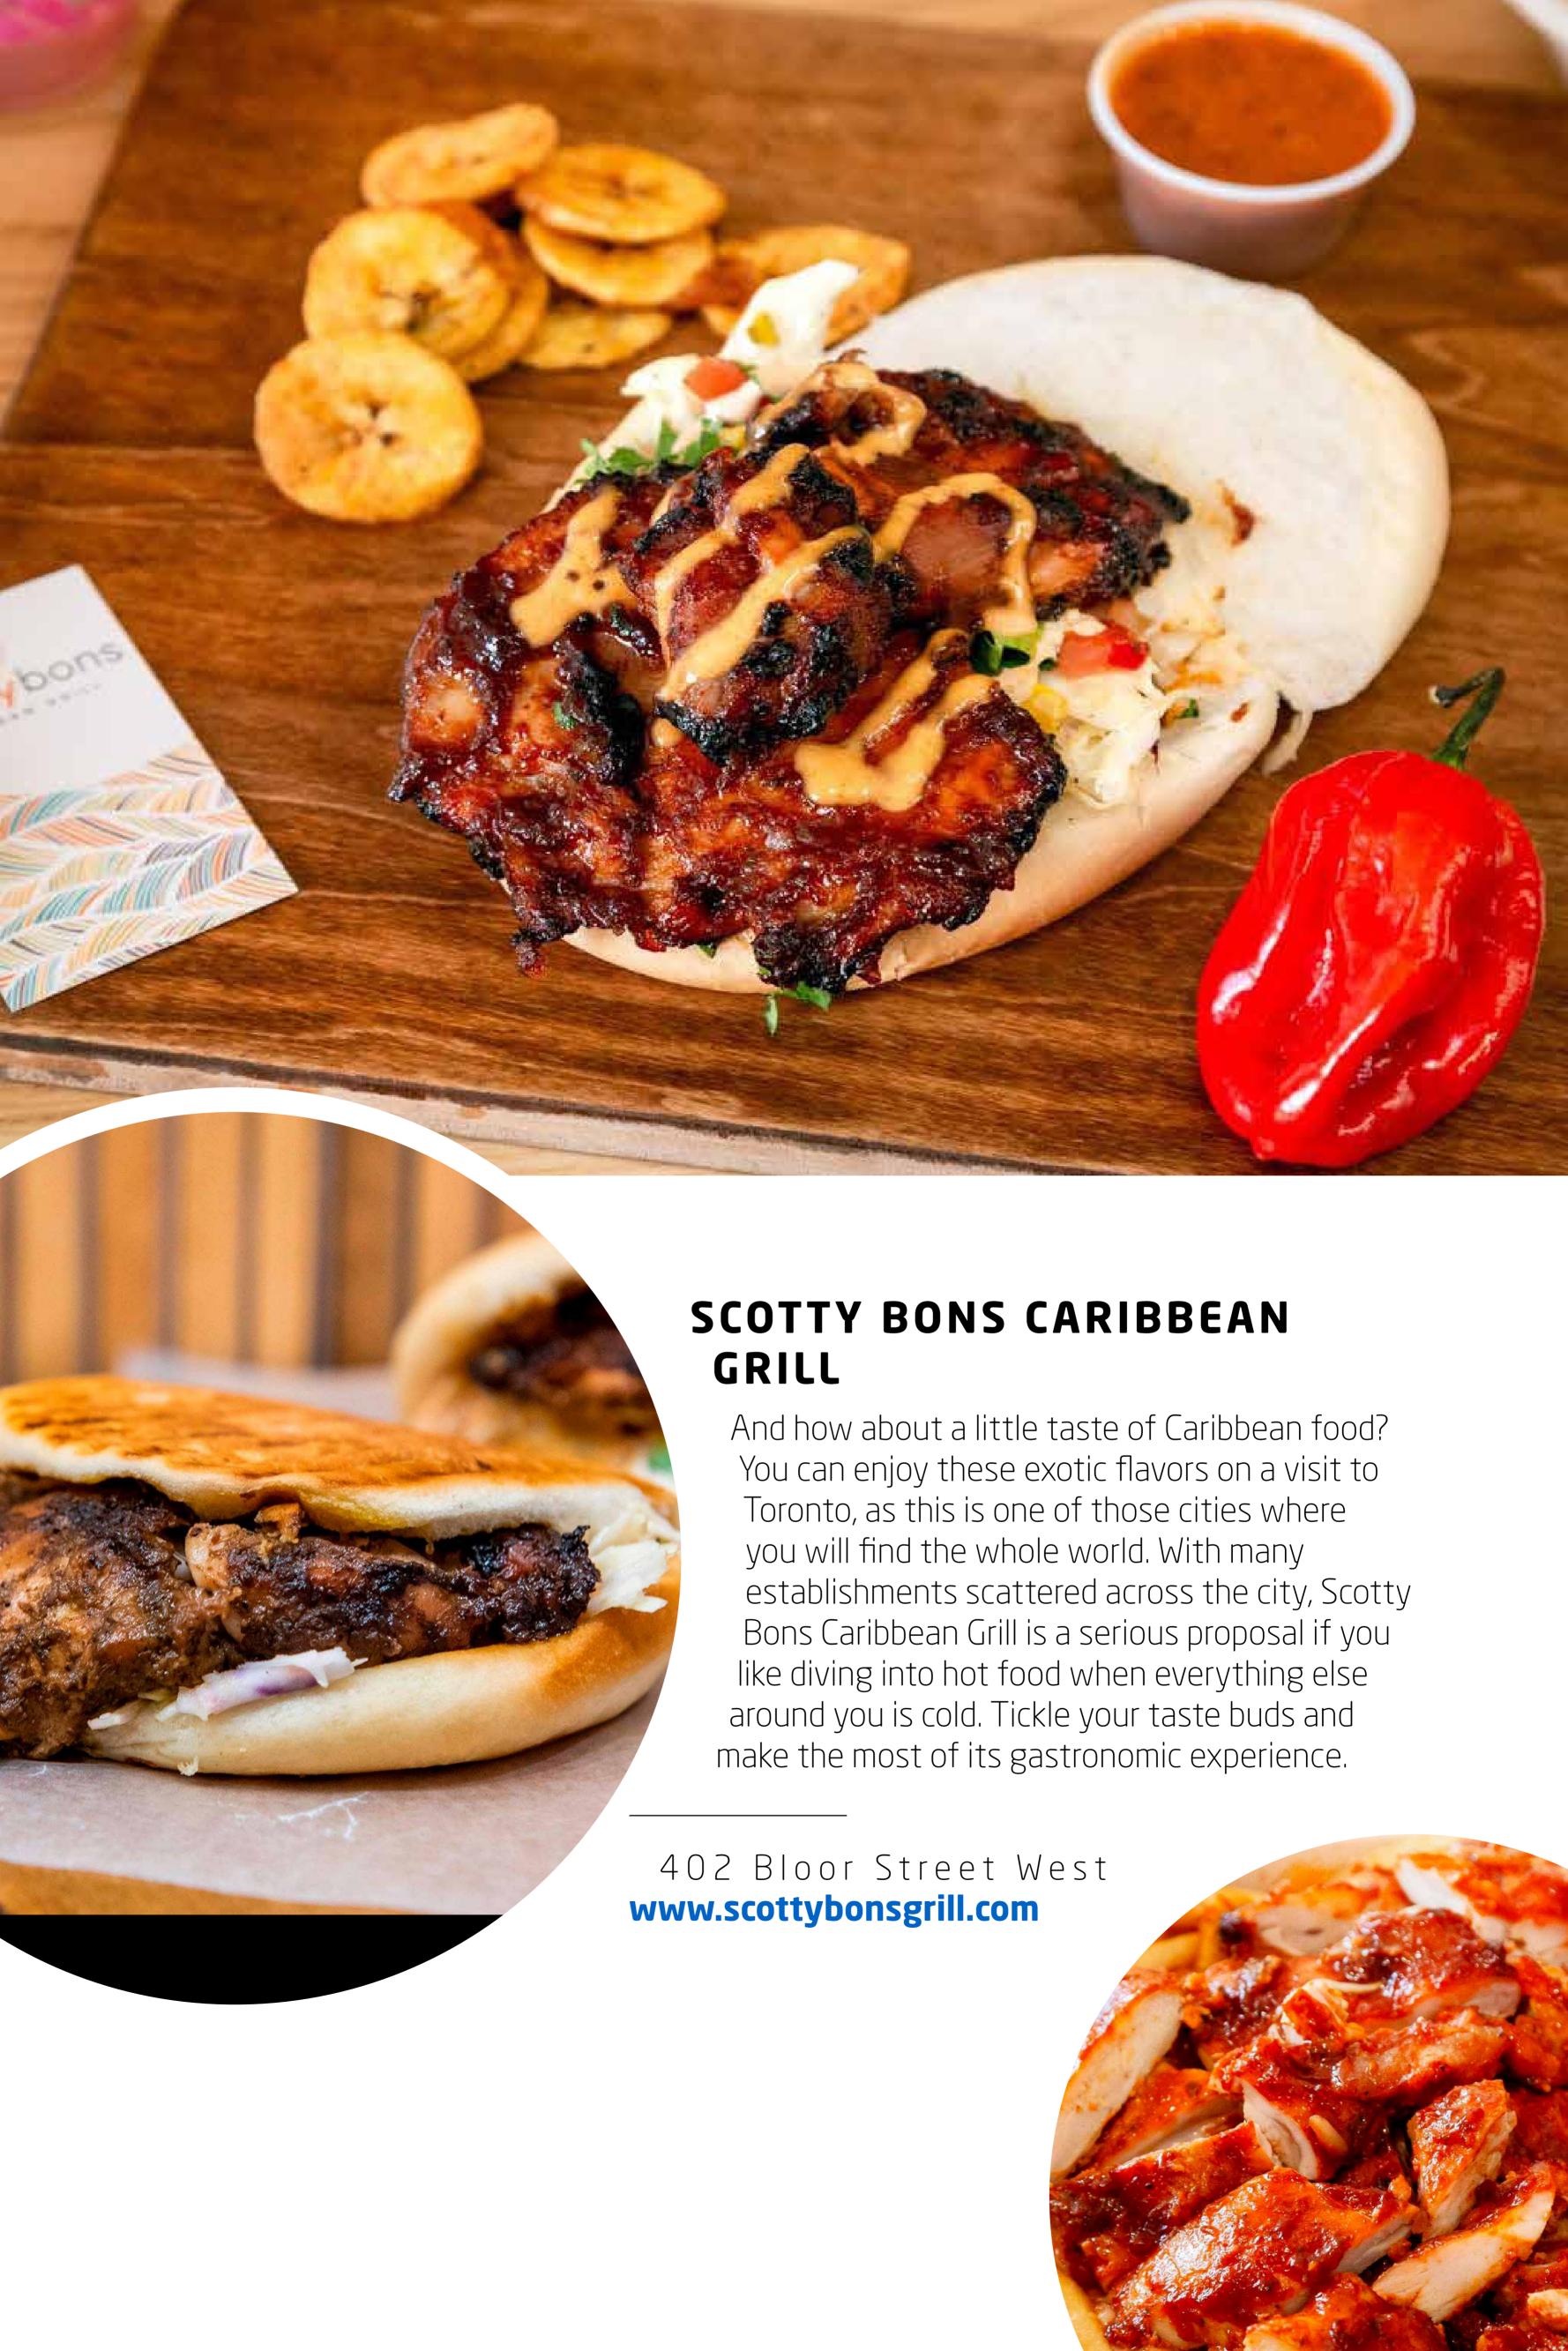

The range of food available in Toronto reflects just how multicultural the city is. The world's best flavors may be sampled at its many local restaurants, where there is always space to explore different ingredients. Here are a few suggestions to explore and try out.

**Note:** These suggestions are subject to Covid-19 prevention health regulations. For reservations and opening hours, the establishments should be previously contacted through the indicated emails.