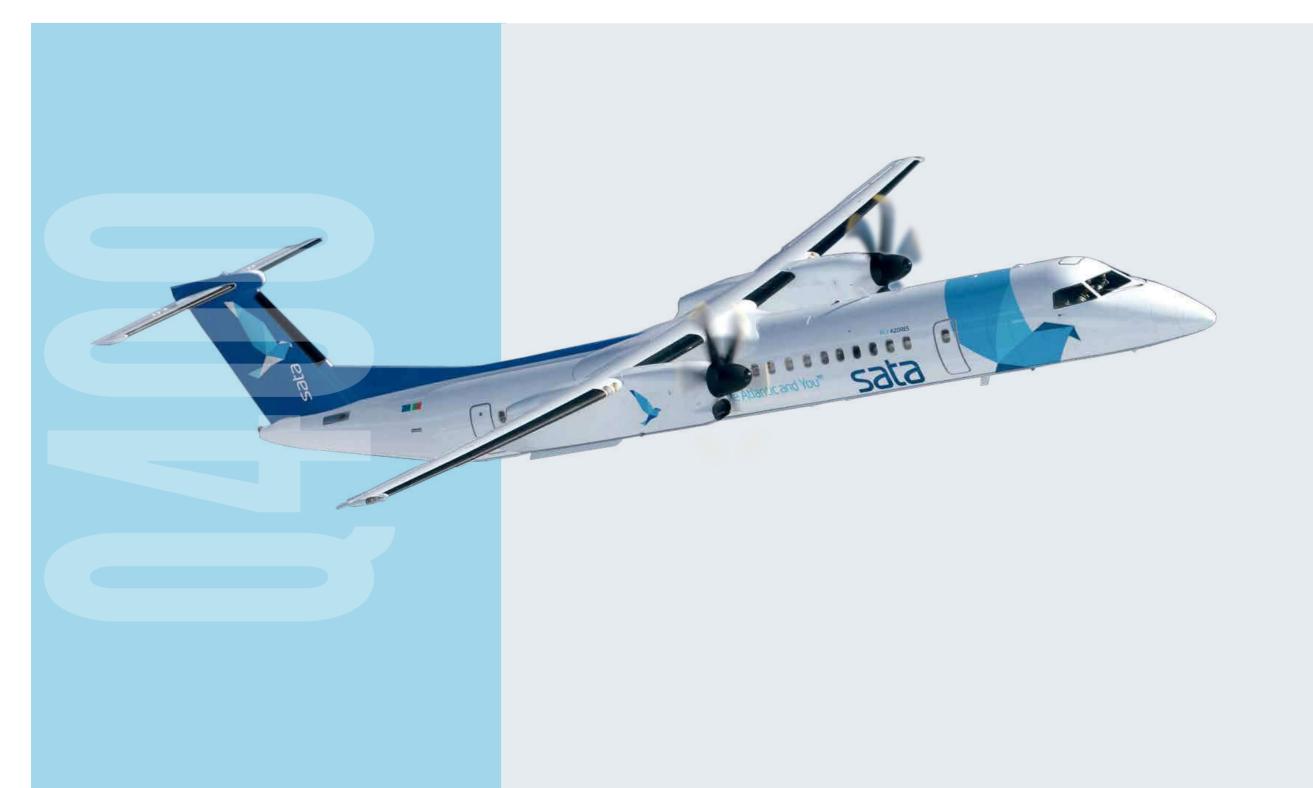

### CFM (GE/SNECMA) CFM56-5B engines

Thrust: 27.000 Lb Length: 37.57 m Wingspan: 34.10 m Height: 11.76 m

Cruising Speed: 900 Km/h
Maximum Altitude: 10.600 m

Range: 4.400 Km Fuel Capacity: 23.859 Lt Number of passengers: 165