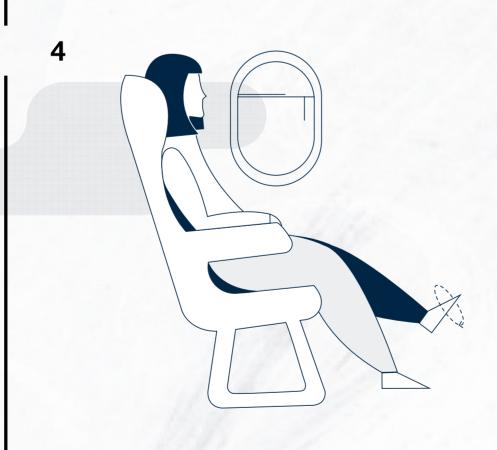

### SHIN ROTATION

Lift one of your feet, lean the fingers forward and turn your feet in circles by the shin. Repeat the exercise for 30 seconds switching between feet with the same number of repetitions.