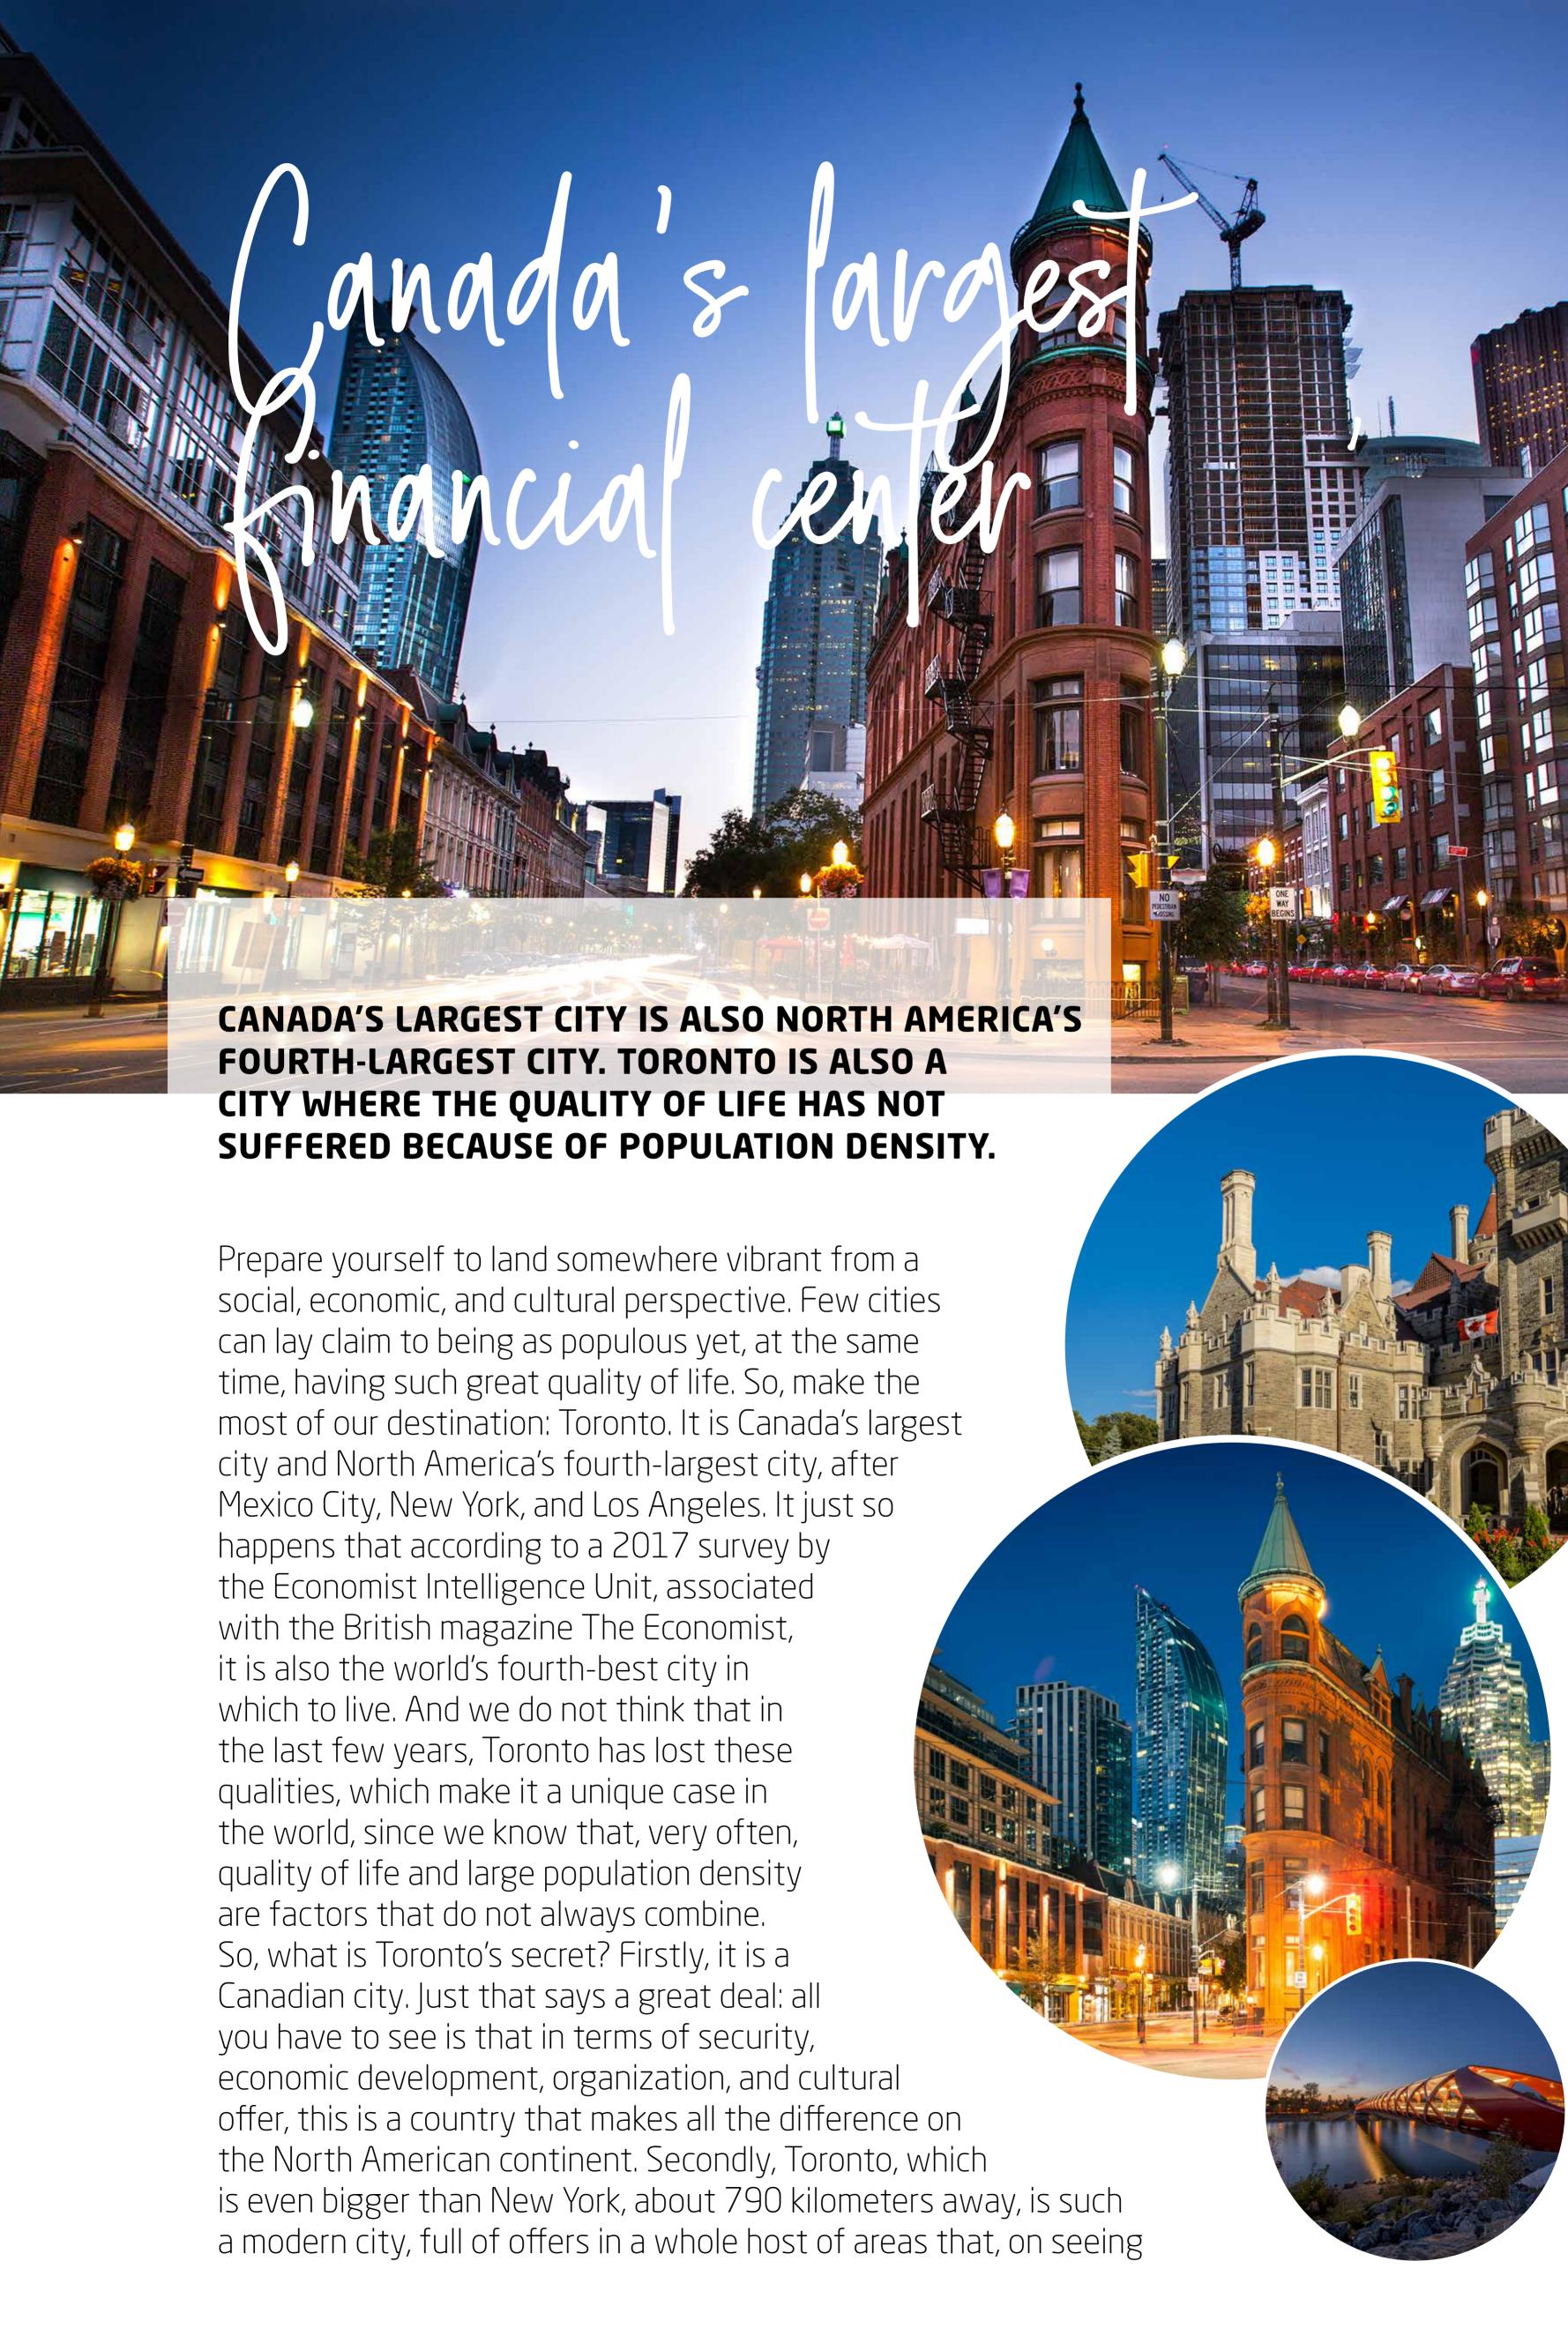

OBACO RESTAURANTE

ENJOY LIFE WITH US!

its urban landscape, you could easily confuse somewhere in Toronto with somewhere in New York. Accordingly, the two cities could even be considered "sisters", as if we look back at the history and foundation of Toronto, we see that in the past, it was known as York. This happened in 1793, when the British governor, John Graves Simcoe, decided to give it that name in honor of Prince Frederick, the second son of King George III, who, at the time, held the title Duke of York and Albany. At the time, the city of New York already existed, so Toronto, as we know it today, was called Little York. But over time, that name was dropped, and it was given the indigenous name Toronto, whose etymological origin has been lost in the mists of time, although we are assured that it means "place where trees are in the water" or, more simply, "abundance". Now, as well as being the capital of Ontario, it is Canada's largest financial center, with five Canadian banks headquartered there, plus several communications firms and television broadcasters. For example, it is said that it was in Toronto that the current wife of Prince Harry, Meghan Markle, lived when she was still an actress and was a member of the cast of the North American TV show Suits which, although centered on life in New York, was actually filmed at a studio in Toronto. A little curiosity in a city great in size and inspiration!