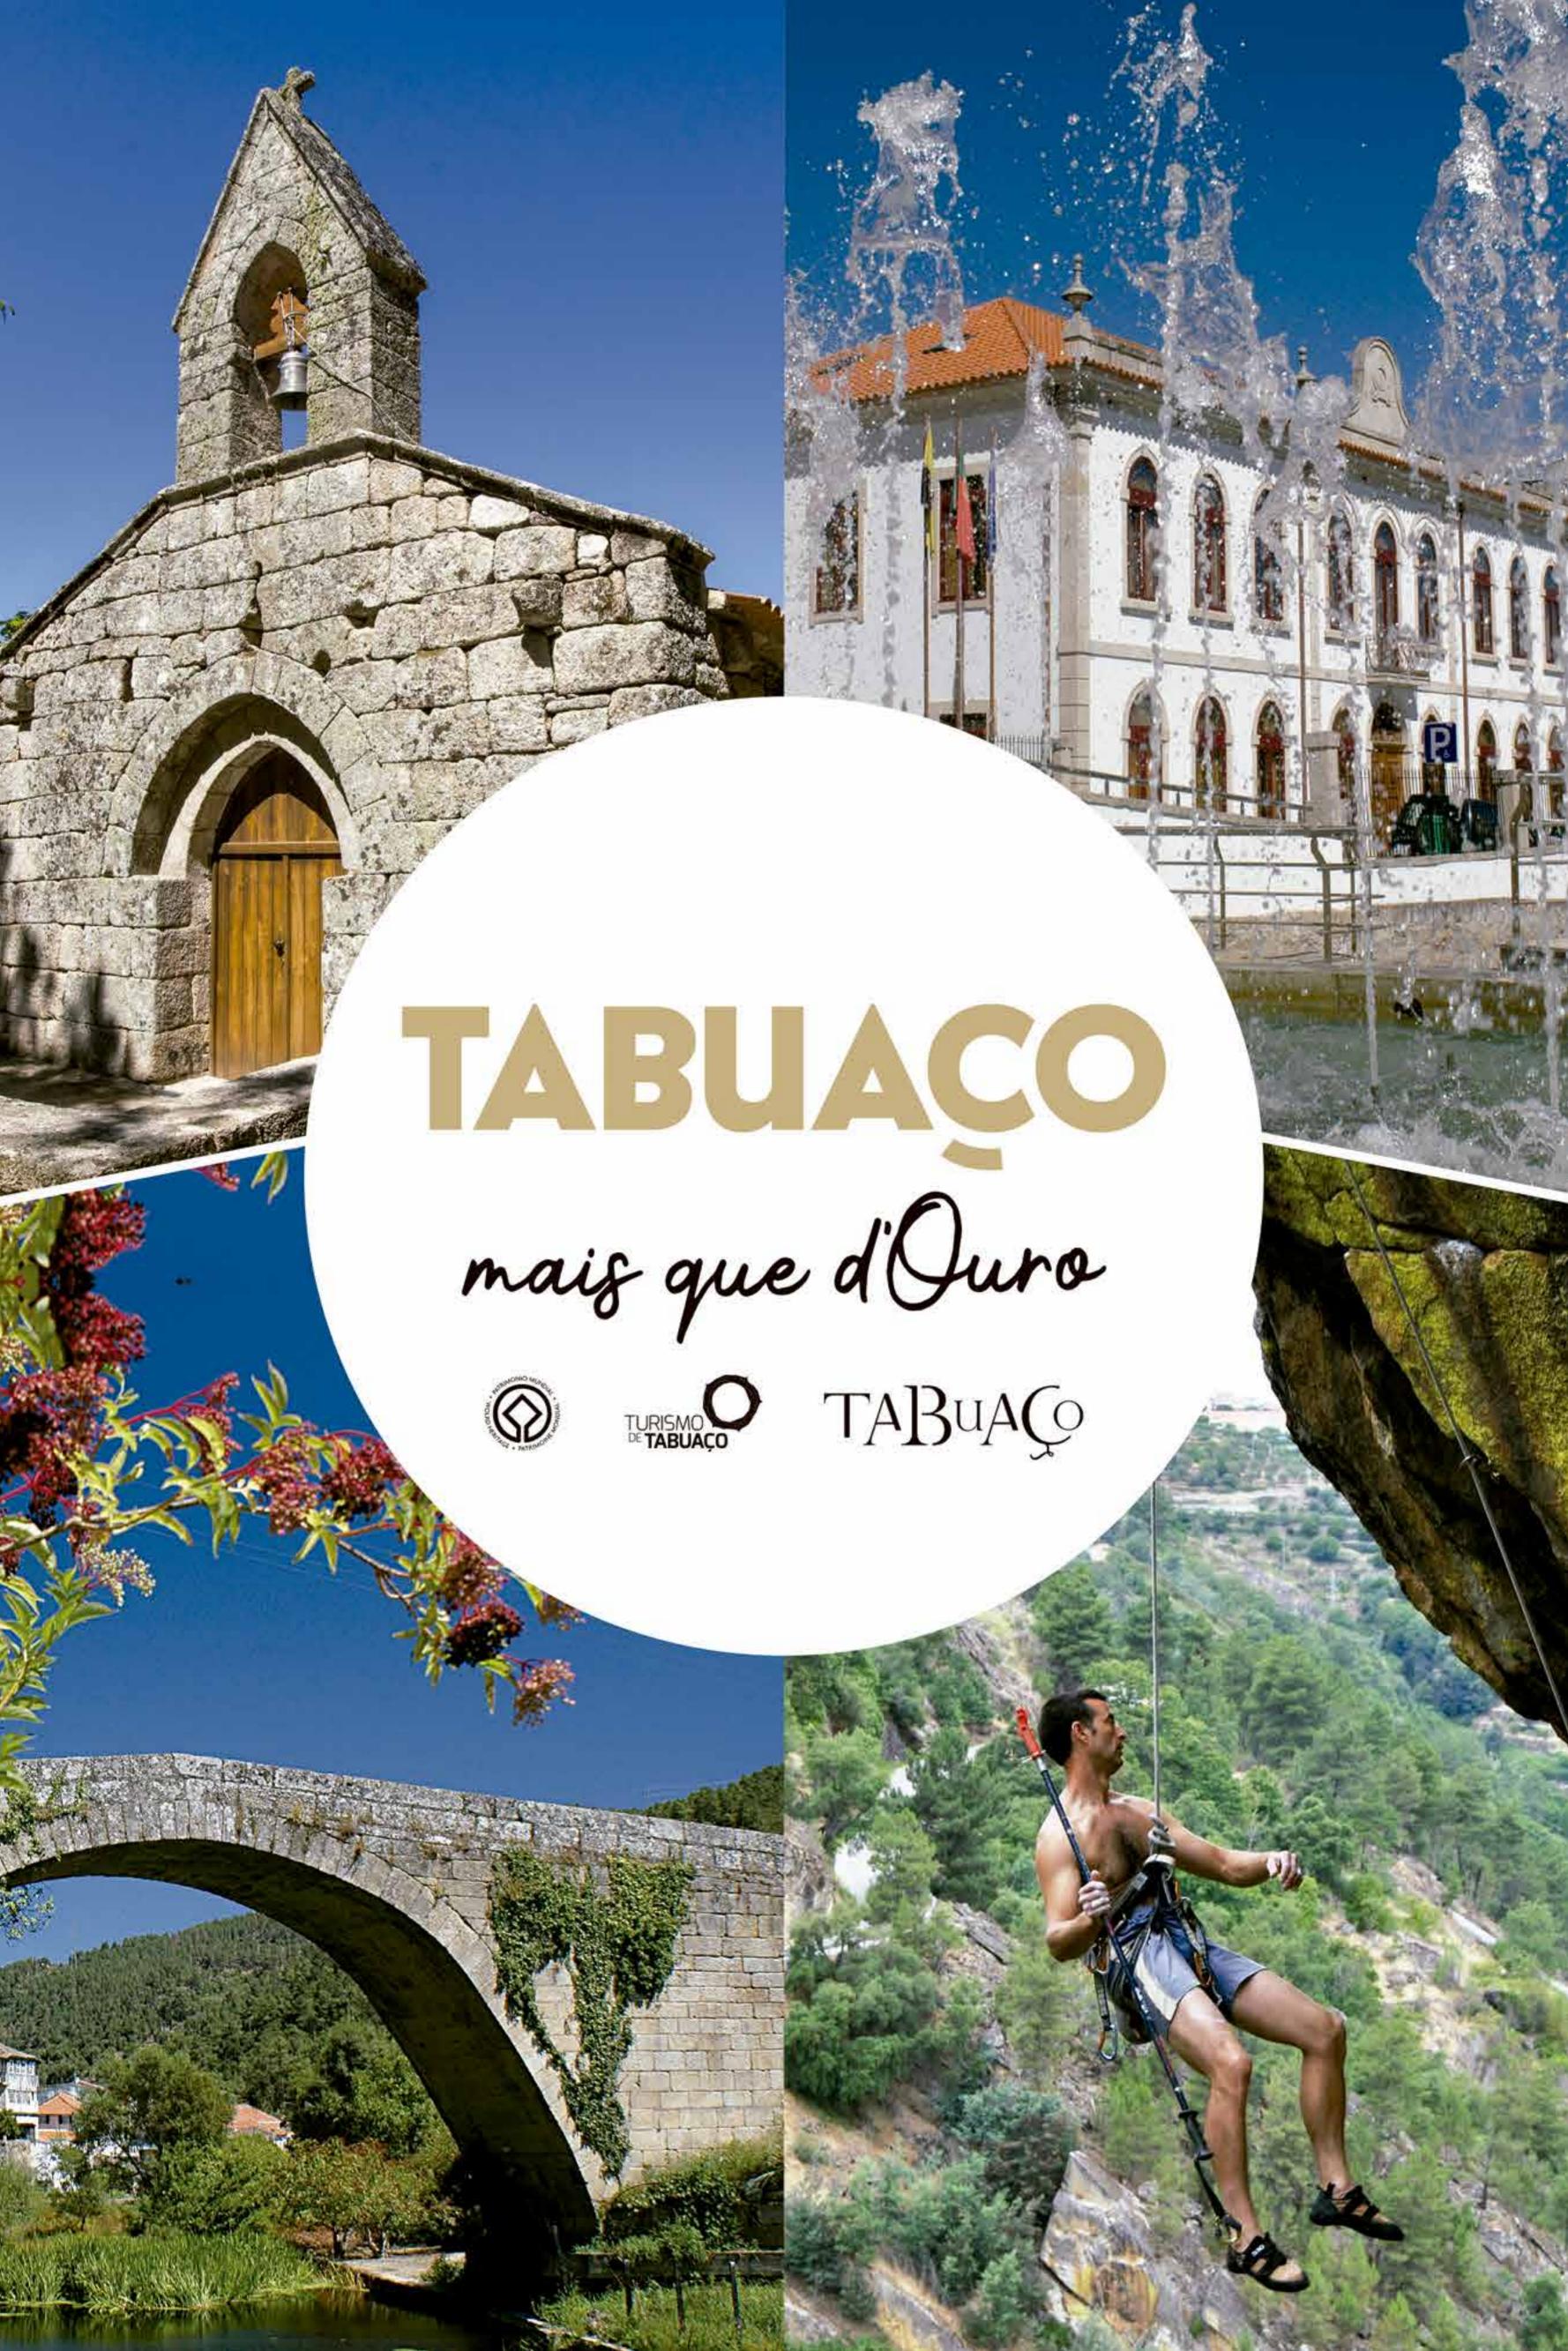

who have left their mark in public places with taste and dedication.

E se num único lugar pudesse estar na serra e junto ao Rio; à sua frente se desenhassem os vinhedos socalcados do Douro e atrás de si a paisagem beirã? Pudesse escalar penhascos e também embarcar num passeio à beira rio; aventurar-se numa rede de caminhos pedestres e sentir-se em casa, ao entrar em aldeias típicas que souberam conservar os sons de outros tempos, como se o tempo por lá não tivesse passado; Pudesse provar o melhor dos vinhos e o mais requintado dos azeites; Conhecer uma gastronomia variada que conserva em si sabores ancestrais que trazem à memória a infância na casa da avó? Tudo isto num único lugar e que faz

O concelho de Tabuaço localiza-se a norte do distrito de Viseu e está inserido no Alto Douro Vinhateiro, Património da Humanidade, classificado pela UNESCO.

dele um lugar único: Tabuaço: Mais

que D'ouro!

Os vestígios históricos, a natureza em estado puro, vinhas em socalco, florestas mediterrânicas, soutos de castanheiros, rios bucólicos, tradições e cultura popular; as actividades ligadas ao rio, à

natureza e à cultura do vinho, fazem de Tabuaço um pólo importante no cenário do Turismo Nacional e em particular da Região do Douro.

À sua espera há roteiros turísticos, percursos pedonais, solares e as casas senhoriais, quintas de produção dos mais importantes vinhos do Douro, aldeias típicas e vinhateiras, Igrejas seculares, a beleza do Mosteiro de São Pedro das Águias, num cenário silencioso que guarda até aos nossos dias a trágica histórica de Ardínia e D. Tedon.

E porque Tabuaço guarda o que de mais extraordinário pode encontrar na Região, é aqui que se encontra o famoso RIJOMAX, visitado anualmente por milhares de turistas e curiosos, é uma obra misteriosa, o relógio mais completo e complexo do Mundo, que guarda o mundo todo em si!

Gastronomia, artesanato, lendas, contos e tradições, a autenticidade das suas gentes, são os motivos que o farão visitar, são as âncoras que o farão voltar! Estamos à sua espera!

Tabuaço: Mais que D'ouro!