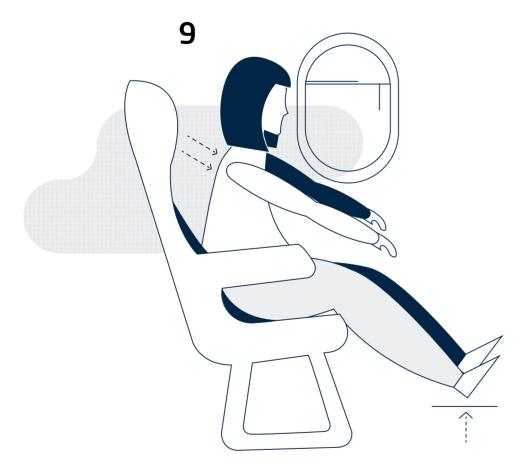

### TORSO FLEXION AND ARMS EXTENSION

Slowly tilt your spine forward and slowly bring your hands up to your ankles. Hold the position for 15-30 seconds. Rise and return to the starting position. Repeat the exercise 5 times

10