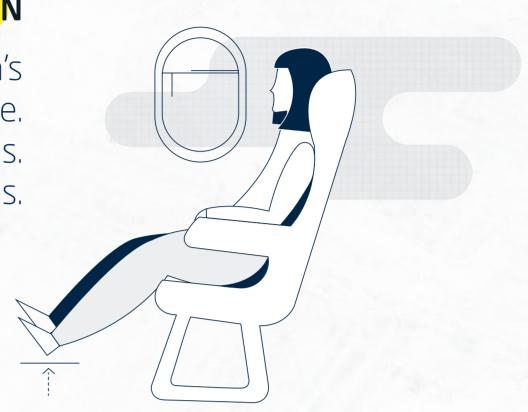

### EXERCISES ON BOARD

2

FOR AN OPTIMIZED **COMFORT DURING** YOUR FLIGHT, **ESPECIALLY ON** MEDIUM- AND LONG-HAUL FLIGHTS, WE ADVISE SOME LEG, TORSO AND ARM **EXERCISES. THESE EXERCISES MAY HELP YOU AVOID MUSCULOSKELETAL** PAINS AND MUSCLE CRAMPS, AND WILL **HELP YOU TO RELAX** YOUR BODY AND MIND, PROVIDING AN EVEN MORE ENJOYABLE AND RELAXED JOURNEY. THESE TEN RECOMMENDED **EXERCISES CAN BE PERFORMED SEQUENTIALLY OR** ALTERNATELY.

### KNEES ELEVATION

With your hands placed on the arm's chair, lift your legs at the same time. Hold them in the air for a few seconds. Repeat this exercise five times.