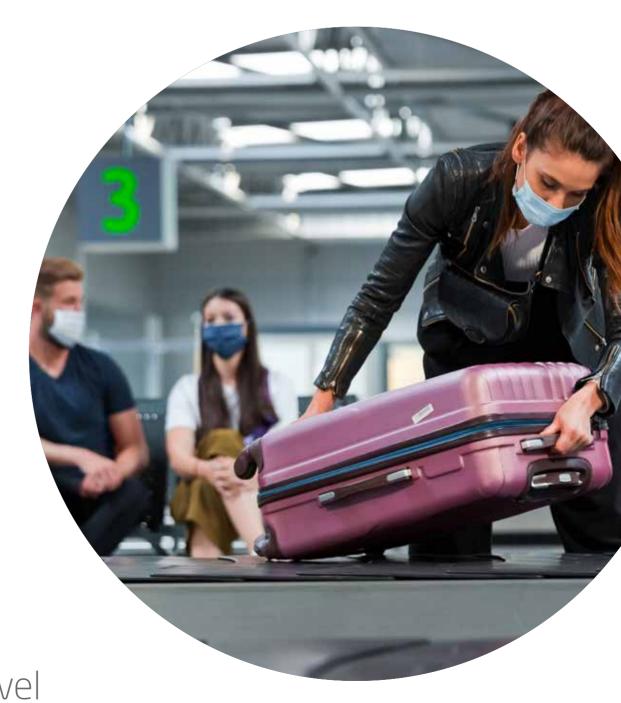

#### AT THE ARRIVAL

- Orderly deboarding to minimize proximity and interactions.
- Keep physical distancing in queues and in baggage reclaim.

#### SITTING NEXT TO SOMEONE ON A PLANE IS LOW RISK. WHY?

- The vertical airflow system ensures that the air is recycled and refreshed every 2-3 minutes.
- All passengers face forward, not at each other.
- Face-coverings or masks are a proven and effective barrier.