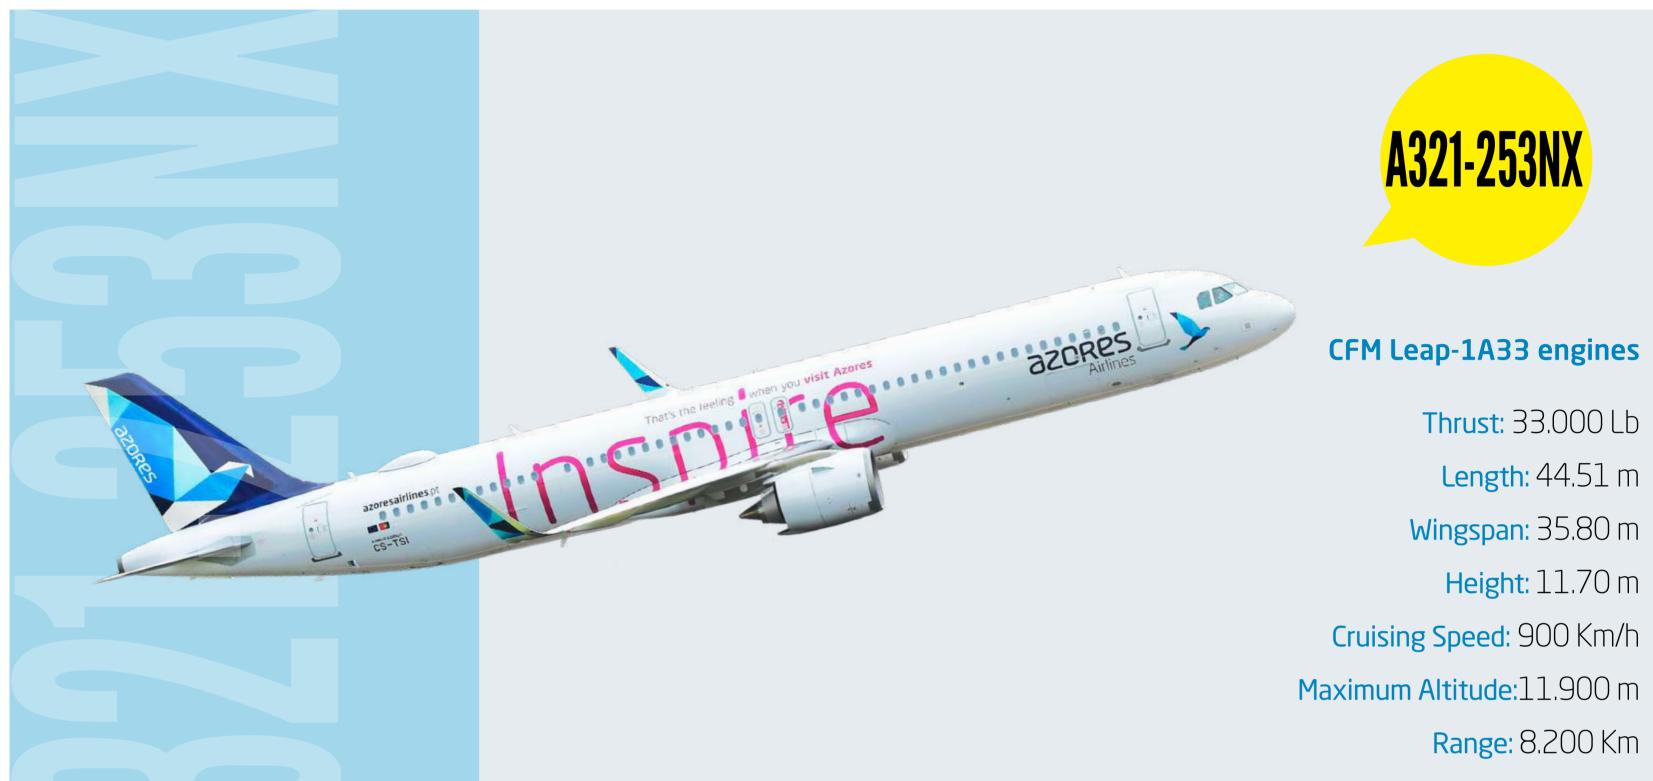

The Airbus A321LRs carry 190 passengers, and their autonomy which can reach 8,200 km, strengthens connections on the medium and long-haul routes of SATA Azores Airlines. Latest generation technological innovation, greater autonomy, and energy efficiency are key features of these aircraft.

### SATA Group has a fleet of comfortable airplanes for short, medium and long haul flights.

Fuel Capacity: 30.292 Lt

Number of passengers: 190

### CFM Leap-1A33 engines

**Thrust:** 33.000 Lb

**Length:** 44.51 m

Wingspan: 35.80 m

**Height:** 11.70 m

Cruising Speed: 900 Km/h

Maximum Altitude: 11.900 m

**Range:** 7.400 Km