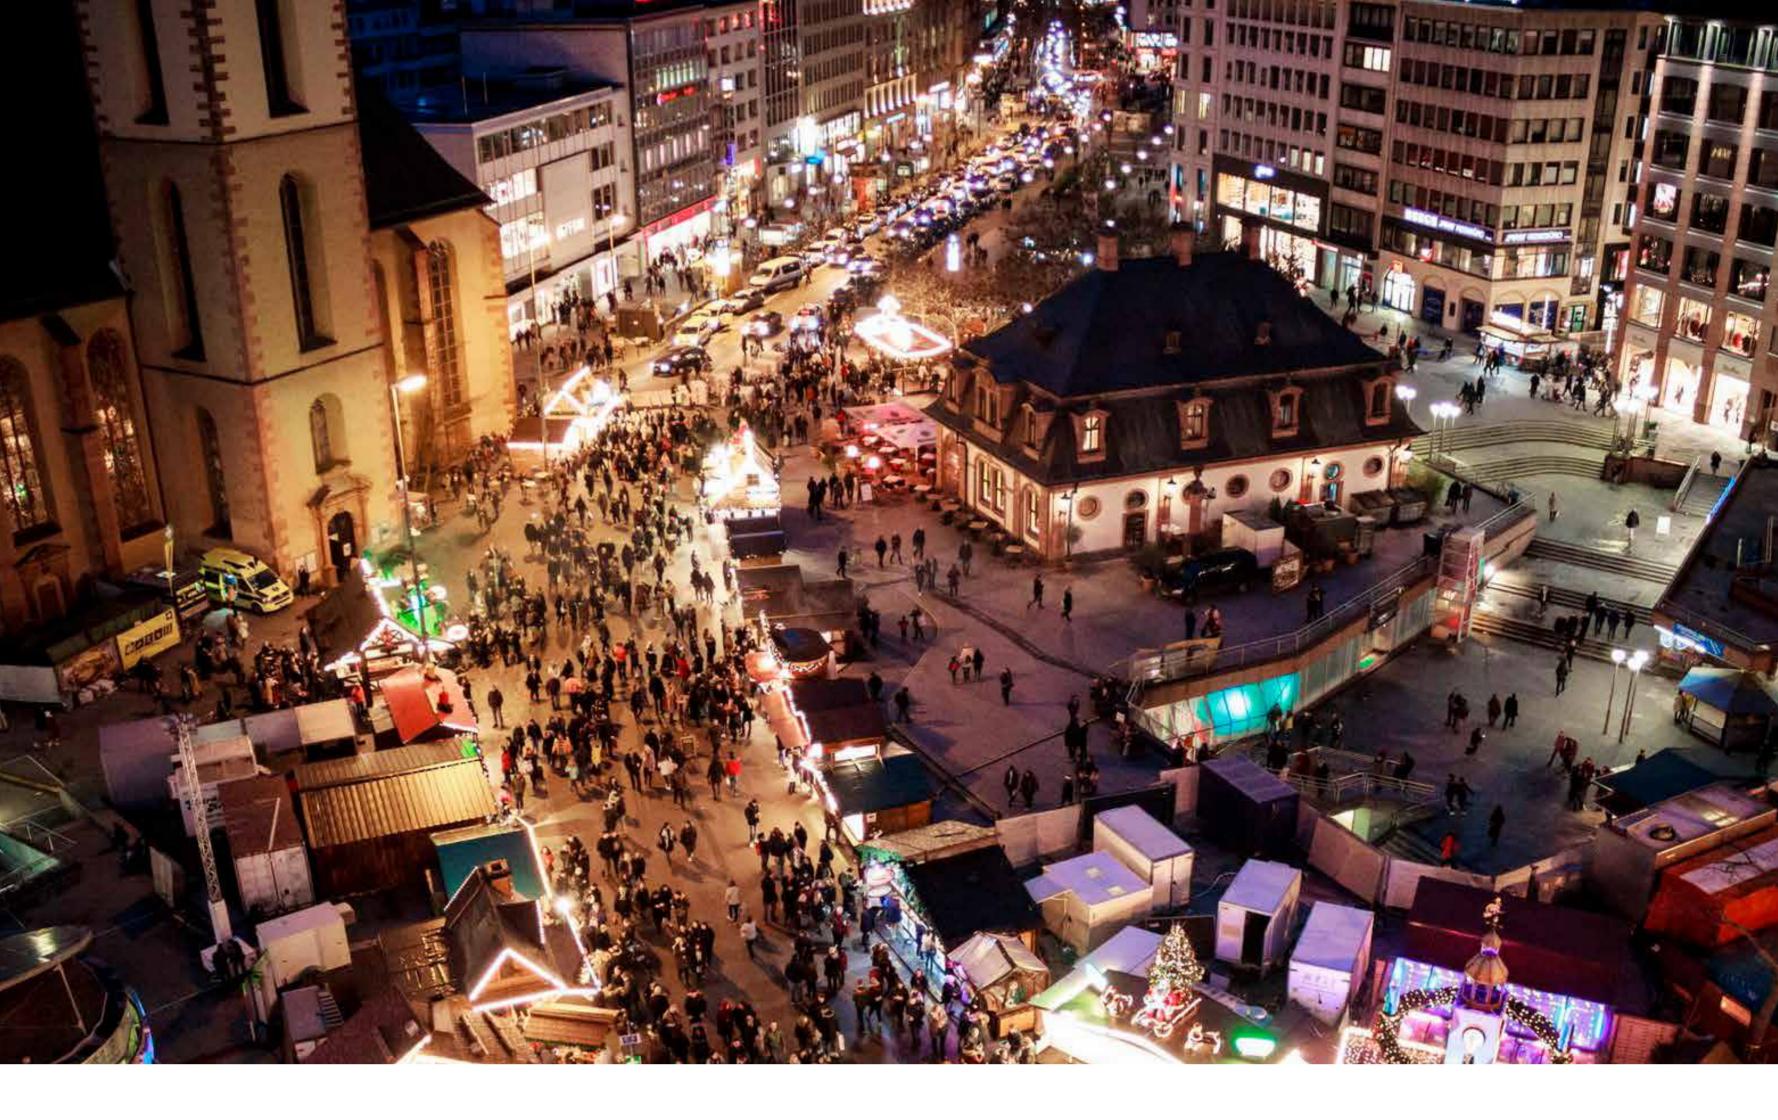

### **FRANKFURT**

### FRANKFURT CHRISTMAS MARKET 2021

The Christmas market in Germany's financial capital Frankfurt will be held around Paulsplatz, extending as far as the River Main. Despite the restrictions imposed for health reasons, the Germans do not want to let the seasonal celebrations pass without the due pomp and circumstance which the festivities merit. Thus, there will be no shortage of activities dedicated to the Christmas spirit, duly accompanied by some local treats. It will be in full swing until December 22.

www.frankfurt-tourismus.de