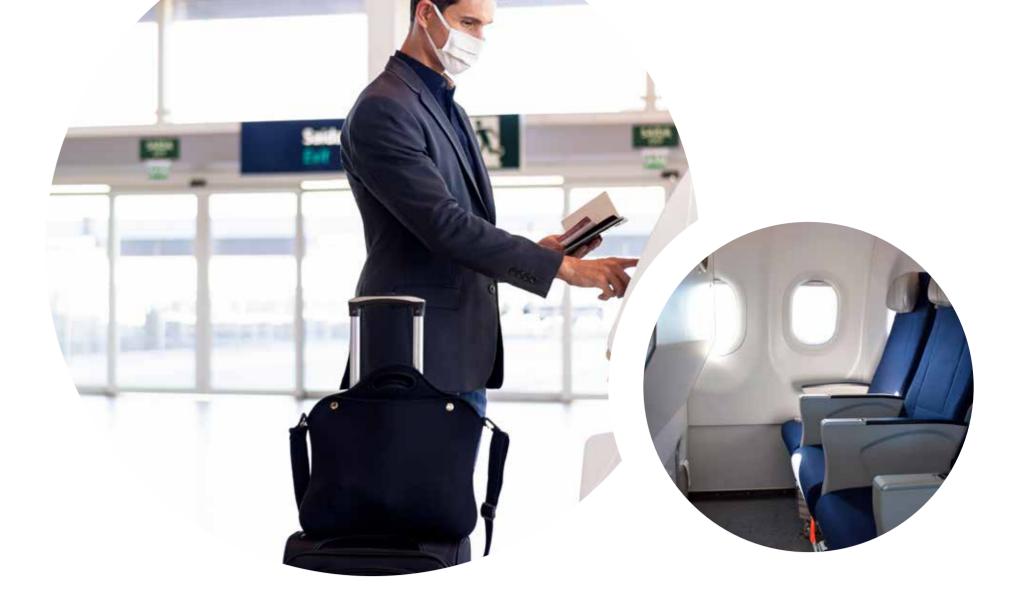

#### GETTING READY TO TRAVEL

To minimize social interactions at the airport, do as many travel processes as possible before leaving for the airport:

- Check-in online.
- Be aware of the travel rules and restrictions of your departure and arrival country. Arrange travel authorizations, contacts, and health information or declaration.
- Don't forget your face mask and make sure you have enough face masks for the whole trip.

#### AT THE CHECK-IN

- Keep the recommended physical distance and respect the displayed signs.
- Use self-service checkin and more hands-free or automated processes.
- Self-bag drop encouraged.

#### WHEN BOARDING

- Contactless and orderly boarding.
- Keep physical distancing on queues.
- Keep carry-on bags to a minimum.

DURING YOUR FLIGHT, YOU WILL FIND

• Crew and passengers with mandatory face-covering.