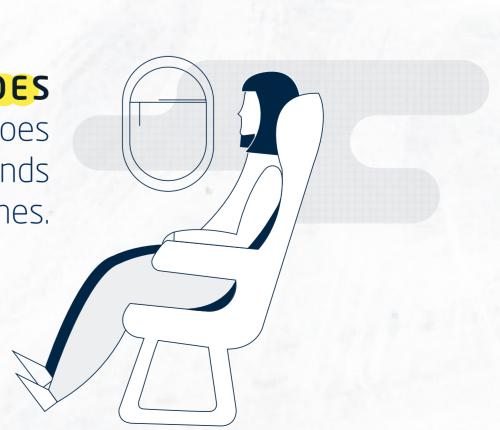

### EXERCISES ON BOARD

2

FOR AN OPTIMIZED **COMFORT DURING** YOUR FLIGHT, **ESPECIALLY ON** MEDIUM- AND LONG-HAUL FLIGHTS, WE ADVISE SOME LEG, TORSO AND ARM **EXERCISES. THESE EXERCISES MAY HELP YOU AVOID MUSCULOSKELETAL** PAINS AND MUSCLE CRAMPS, AND WILL **HELP YOU TO RELAX** YOUR BODY AND MIND, PROVIDING AN EVEN MORE ENJOYABLE AND RELAXED JOURNEY. THESE TEN RECOMMENDED **EXERCISES CAN BE PERFORMED SEQUENTIALLY OR** ALTERNATELY.