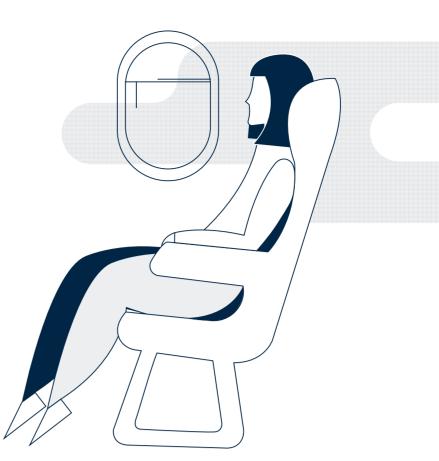

### EXERCISES ON BOARD

2

FOR AN OPTIMIZED **COMFORT DURING** YOUR FLIGHT, **ESPECIALLY ON** MEDIUM- AND LONG-HAUL FLIGHTS, WE ADVISE SOME LEG, TORSO AND ARM **EXERCISES. THESE EXERCISES MAY HELP YOU AVOID MUSCULOSKELETAL** PAINS AND MUSCLE CRAMPS, AND WILL **HELP YOU TO RELAX** YOUR BODY AND MIND, PROVIDING AN EVEN MORE ENJOYABLE AND RELAXED JOURNEY. THESE TEN RECOMMENDED **EXERCISES CAN BE PERFORMED SEQUENTIALLY OR** ALTERNATELY.