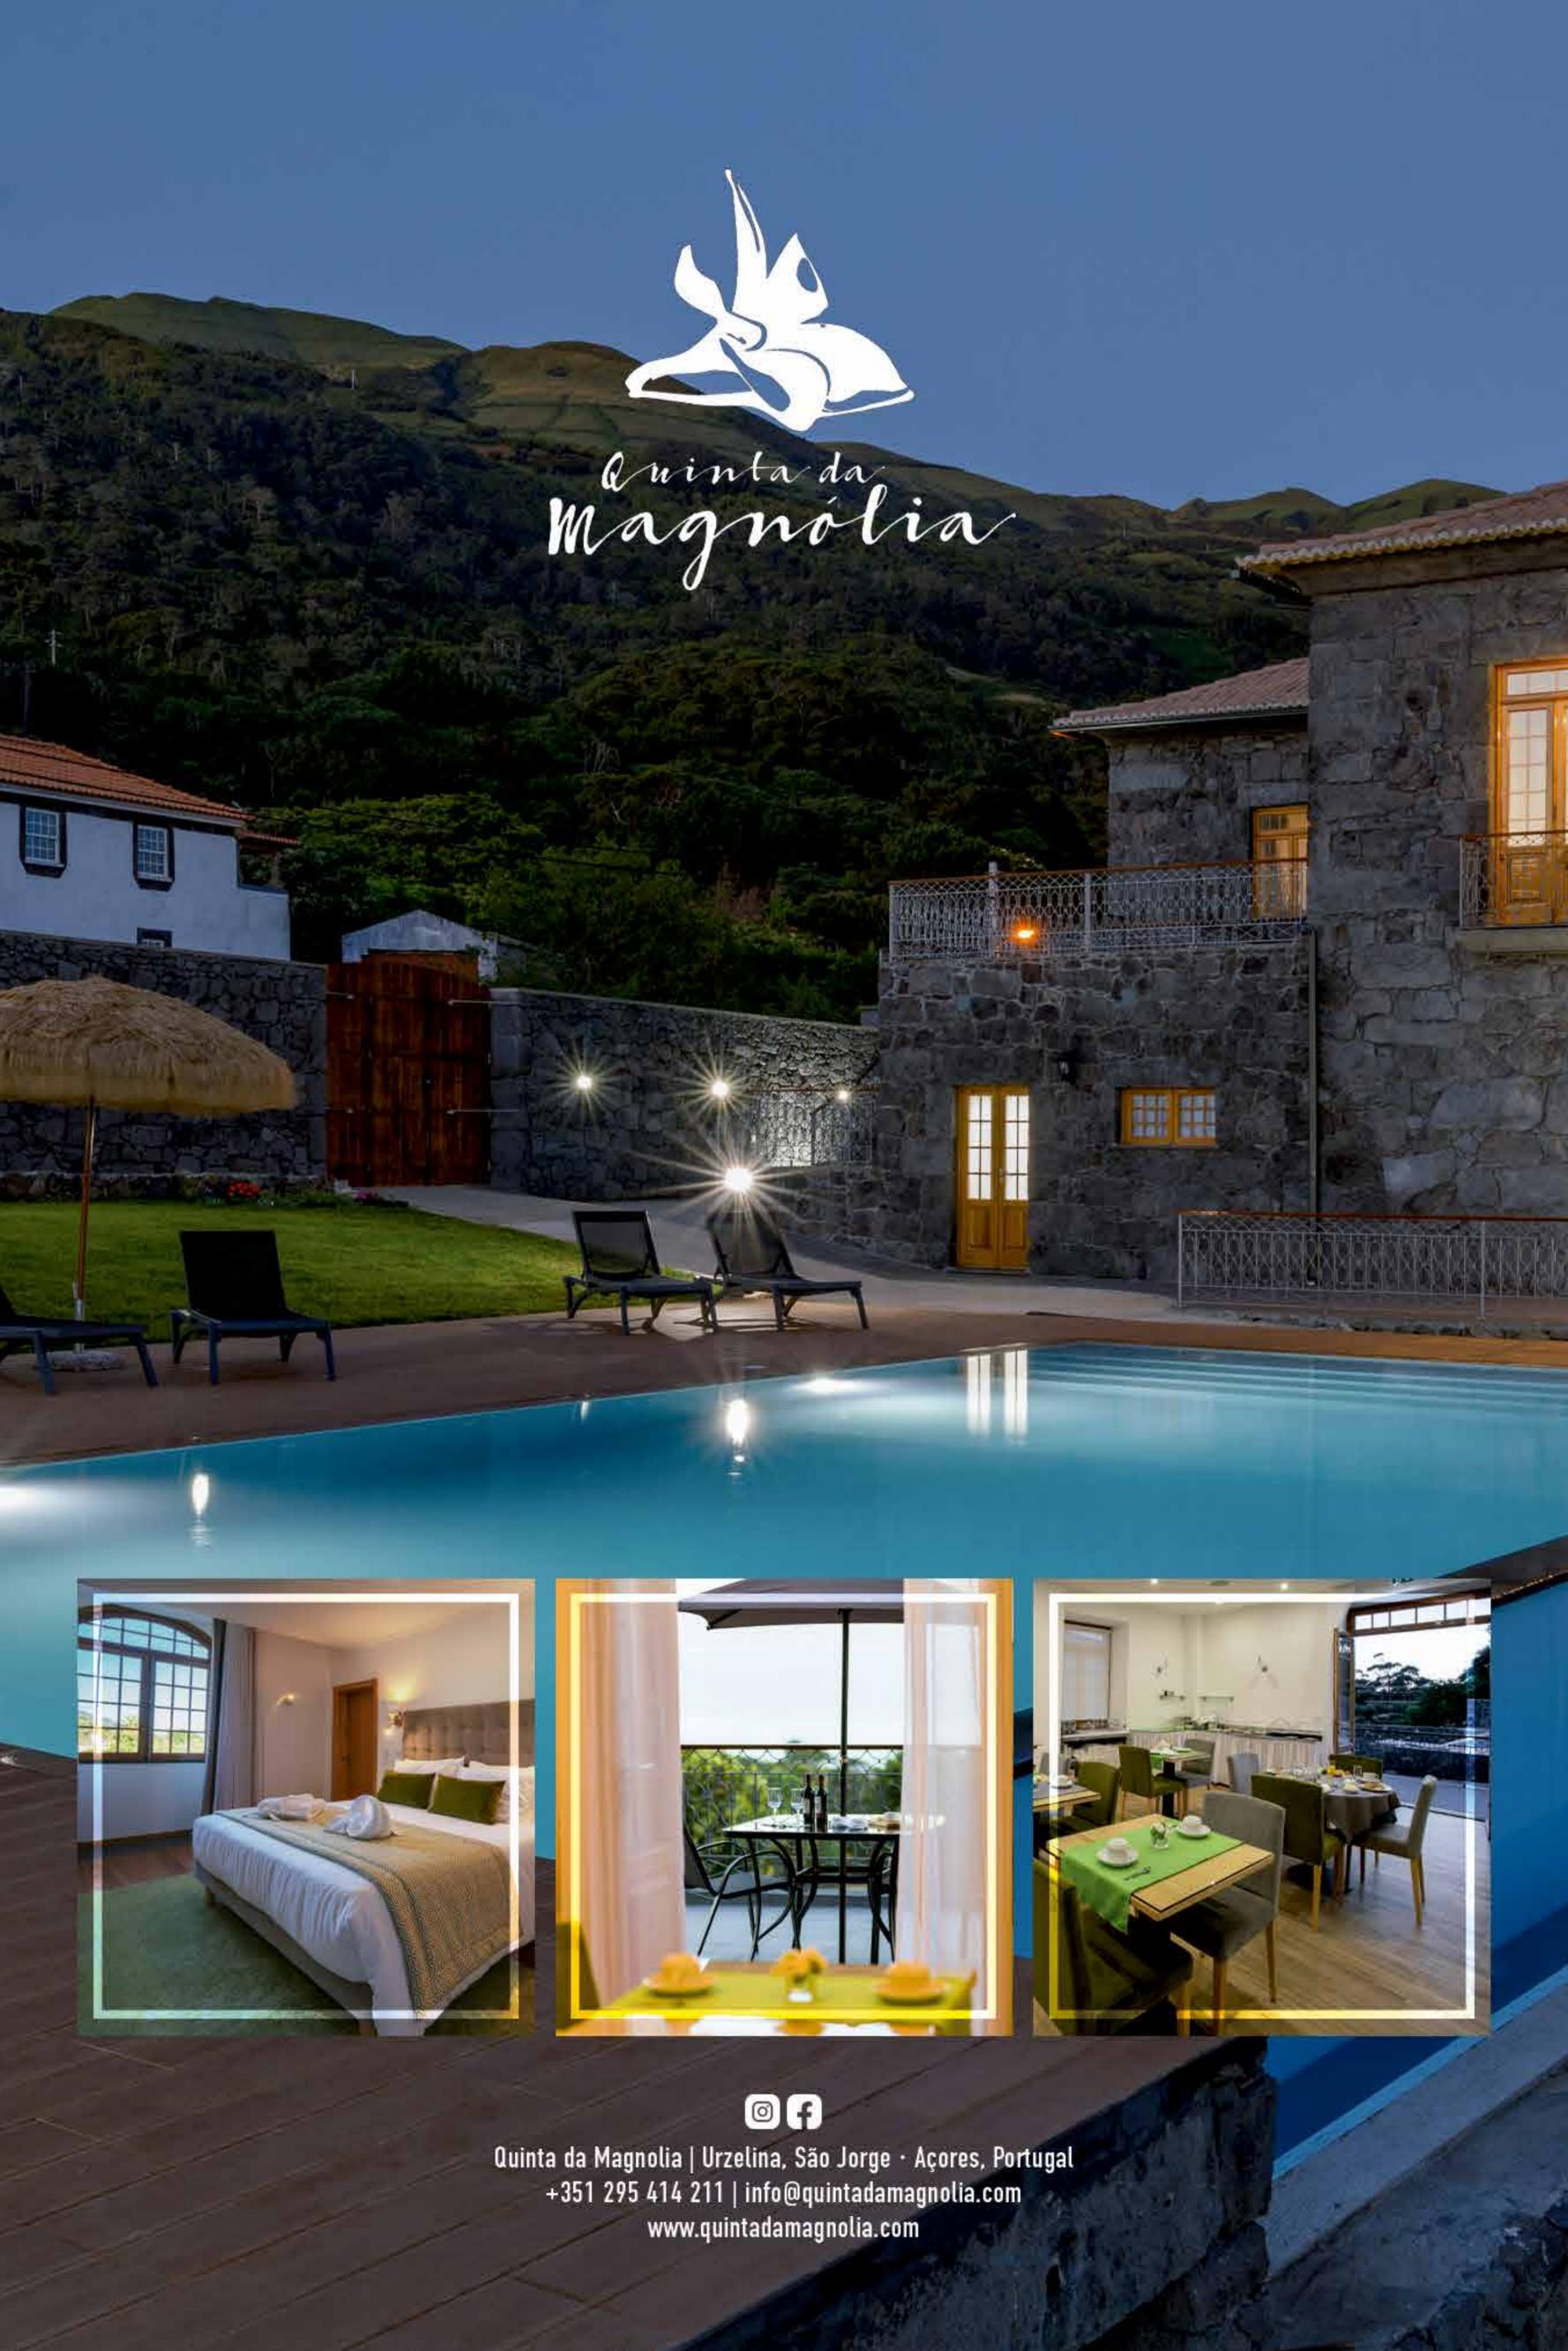

all times.
- Avoid touching eyes, nose, or mouth.
- Keep physical distancing whenever practical.
- Frequently clean hands by using alcohol-based hand rub or soap and water.
- Avoid close contact with people suffering from a fever and cough.
- When coughing and sneezing, cover mouth and nose with flexed elbow or tissue.
- Avoid traveling if you have a fever and cough.
- Inform the crew and seek medical assistance early if you become sick while traveling.



tradução técnica especializada

localização de software

specialized technical translation

software localization

documentação técnica

technical documentation

tradução 4.0 translation

tradução de websites

website translation

gestão de terminologia

> terminology management

portugal@jaba-translations.pt / www.jaba-translations.pt







And for anyone who remembers the adventures of Sandokan or Captain Morgan, this is the place which inspired "O Pirata das Flores", the latest fictional work of the Portuguese writer Tiago Salazar – Edição Oficina do Livro. The book tells the story of António de Freitas, a young student from Angra, born on Flores Island, who, in 1810, decided to embark on a voyage around one of China's most distant seas, "where he could dream of getting rich". With him goes a boy from Terceira, who tells the story, who longs for the former Portuguese colony of Macau, where they focus on opium trafficking. Here, Tiago Salazar, from Lisbon, makes use of his talent for writing and also relating his travels, as if he did not have several books on travel in his repertoire already; he was also the presenter