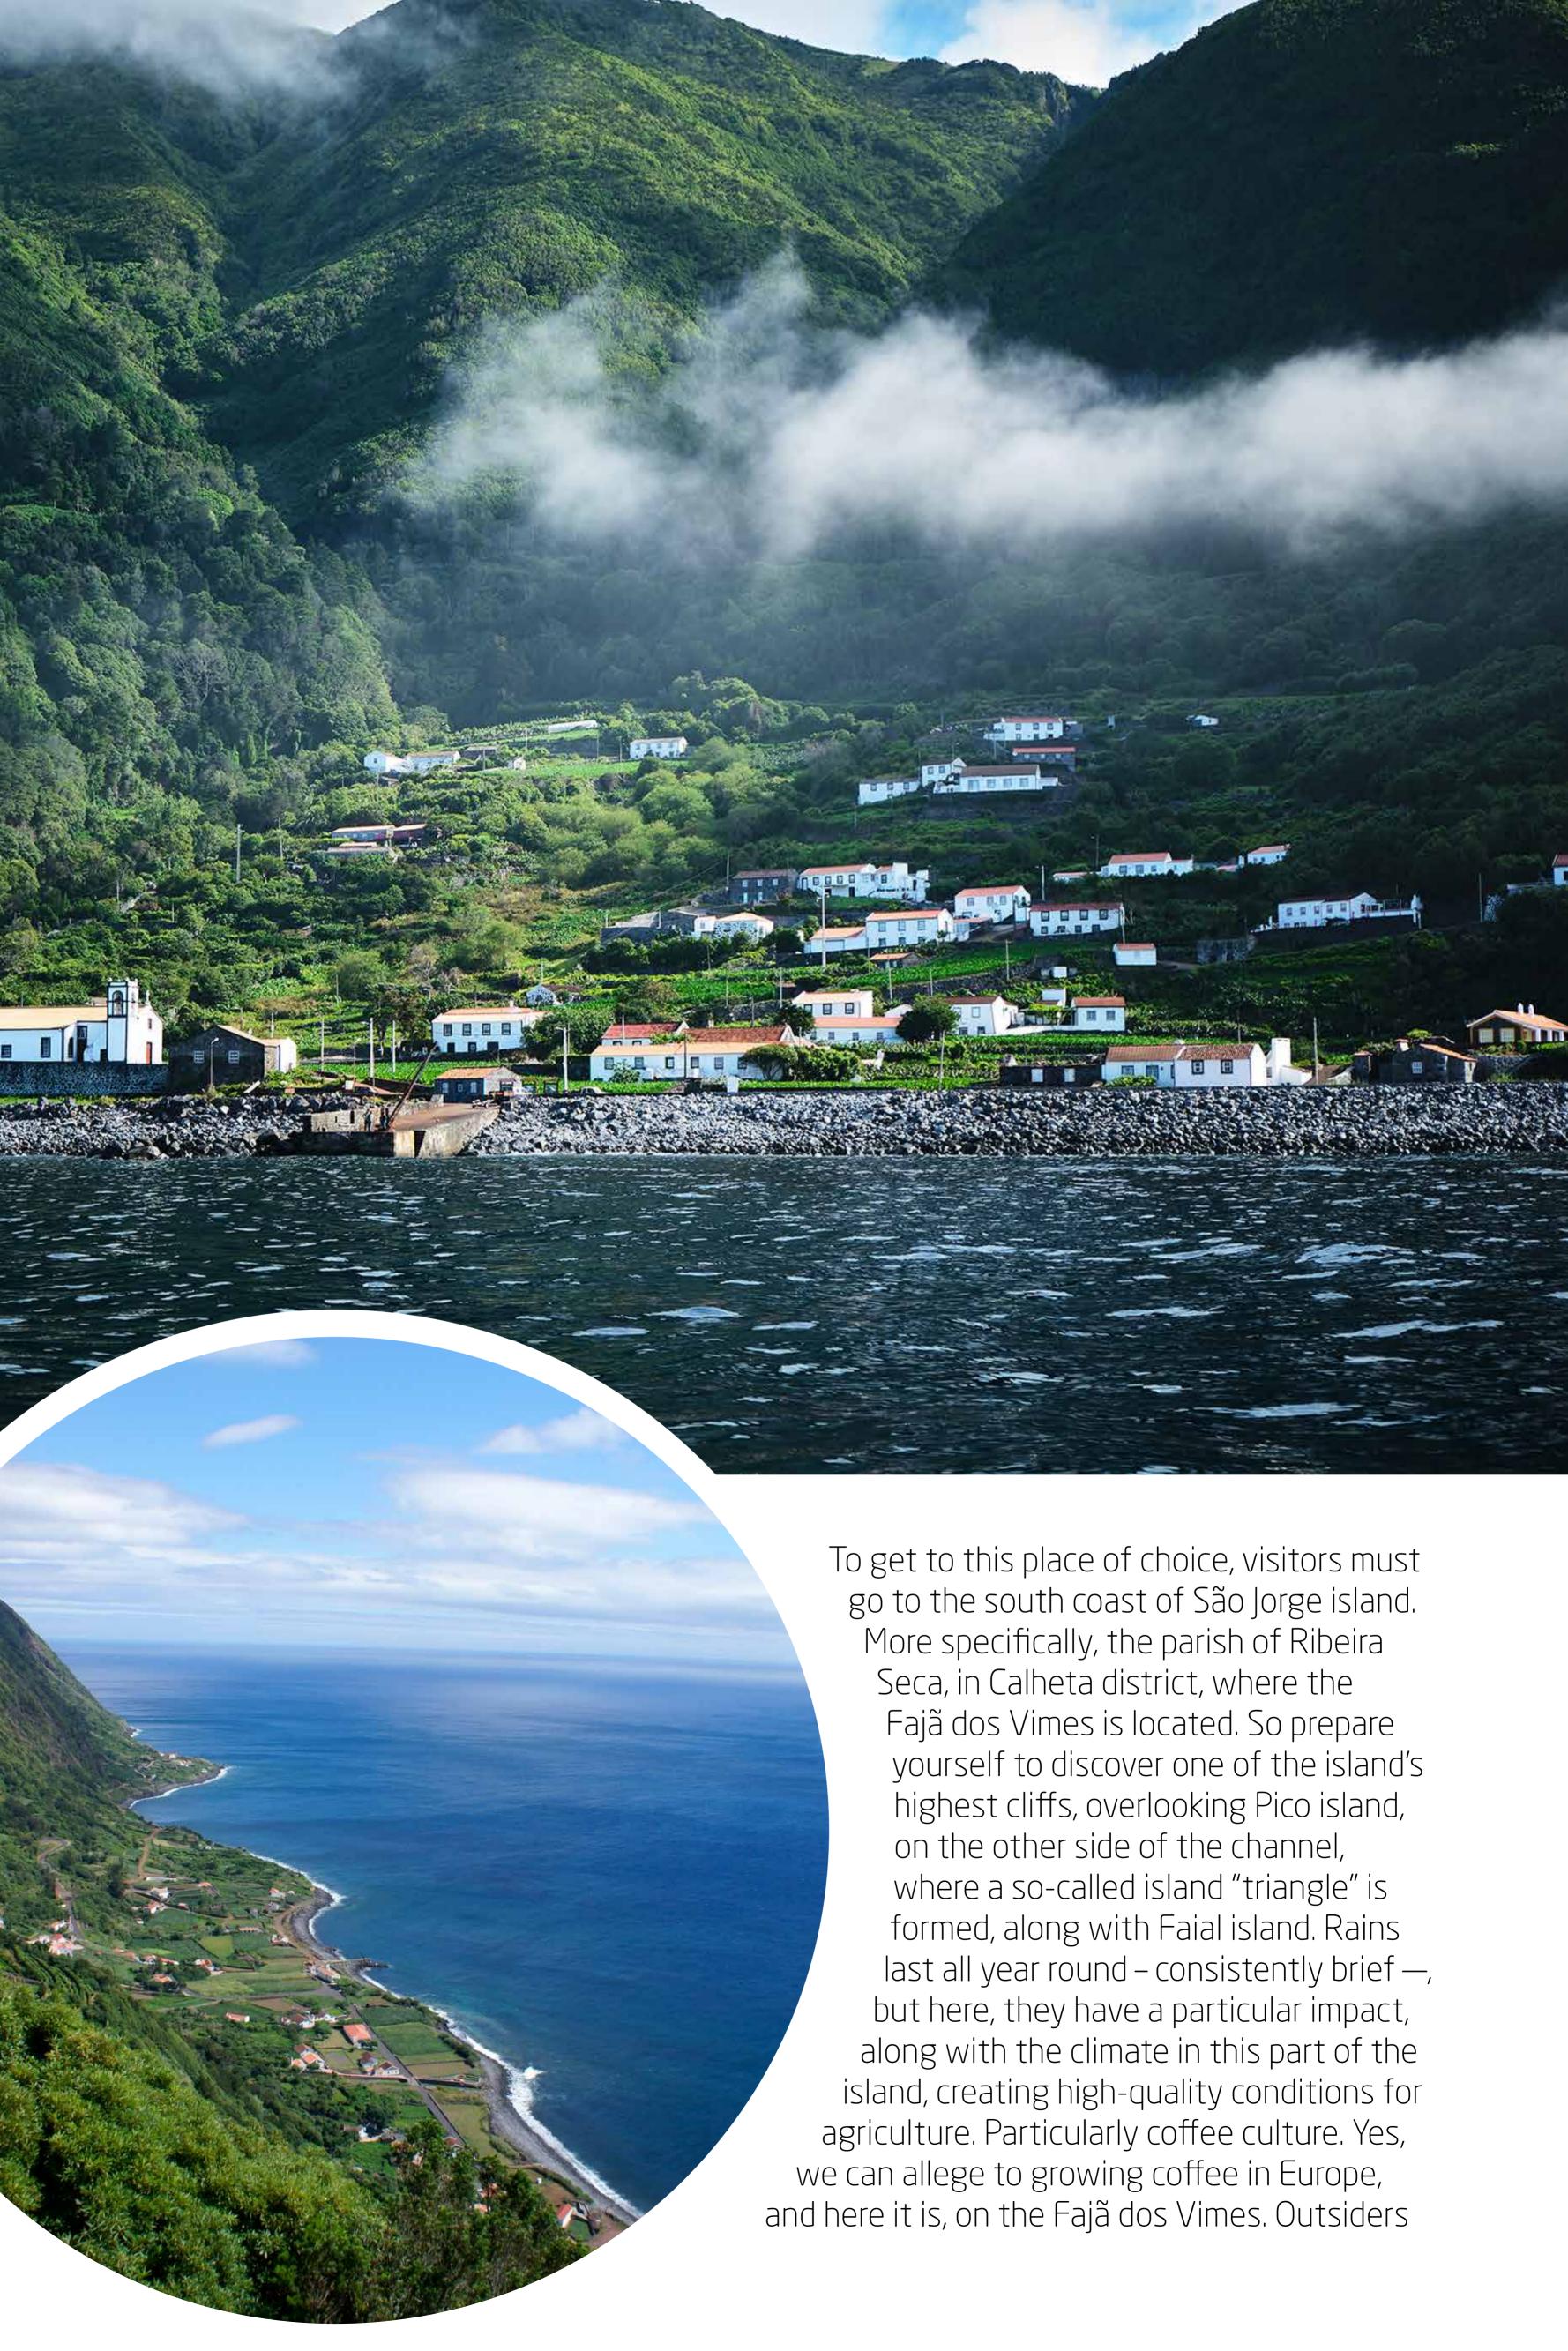

+351 217 230 635 sales@redshift.global redshift.global

normally in tonnes, but it is coffee produced by artisans, free of additives and, therefore, with incredible flavor. Only reachable to a very few "chosen ones". In addition to this product, unique in Europe, the Fajã dos Vimes is also home to sites producing tapestries made on their looms by highly skilled craftspeople. Then there is the surrounding nature, making the place even more worth a visit, somewhere not to be missed. Of exceptional scientific, educational, and geological interest, the Fajã dos Vimes is somewhere which easily attracts many tourists all year round. The local landscape is duly classified by UNESCO as a Biosphere Reserve. Its footpaths will also take you to the Fajã da Fragueira, also famous as the birthplace of Portuguese composer Francisco de Lacerda (1869-1934).

Rains last all year round
- consistently brief —,
but here, they have a
particular impact, along
with the climate in this
part of the island, creating
high-quality conditions
for agriculture.

SHOPPING CENTER