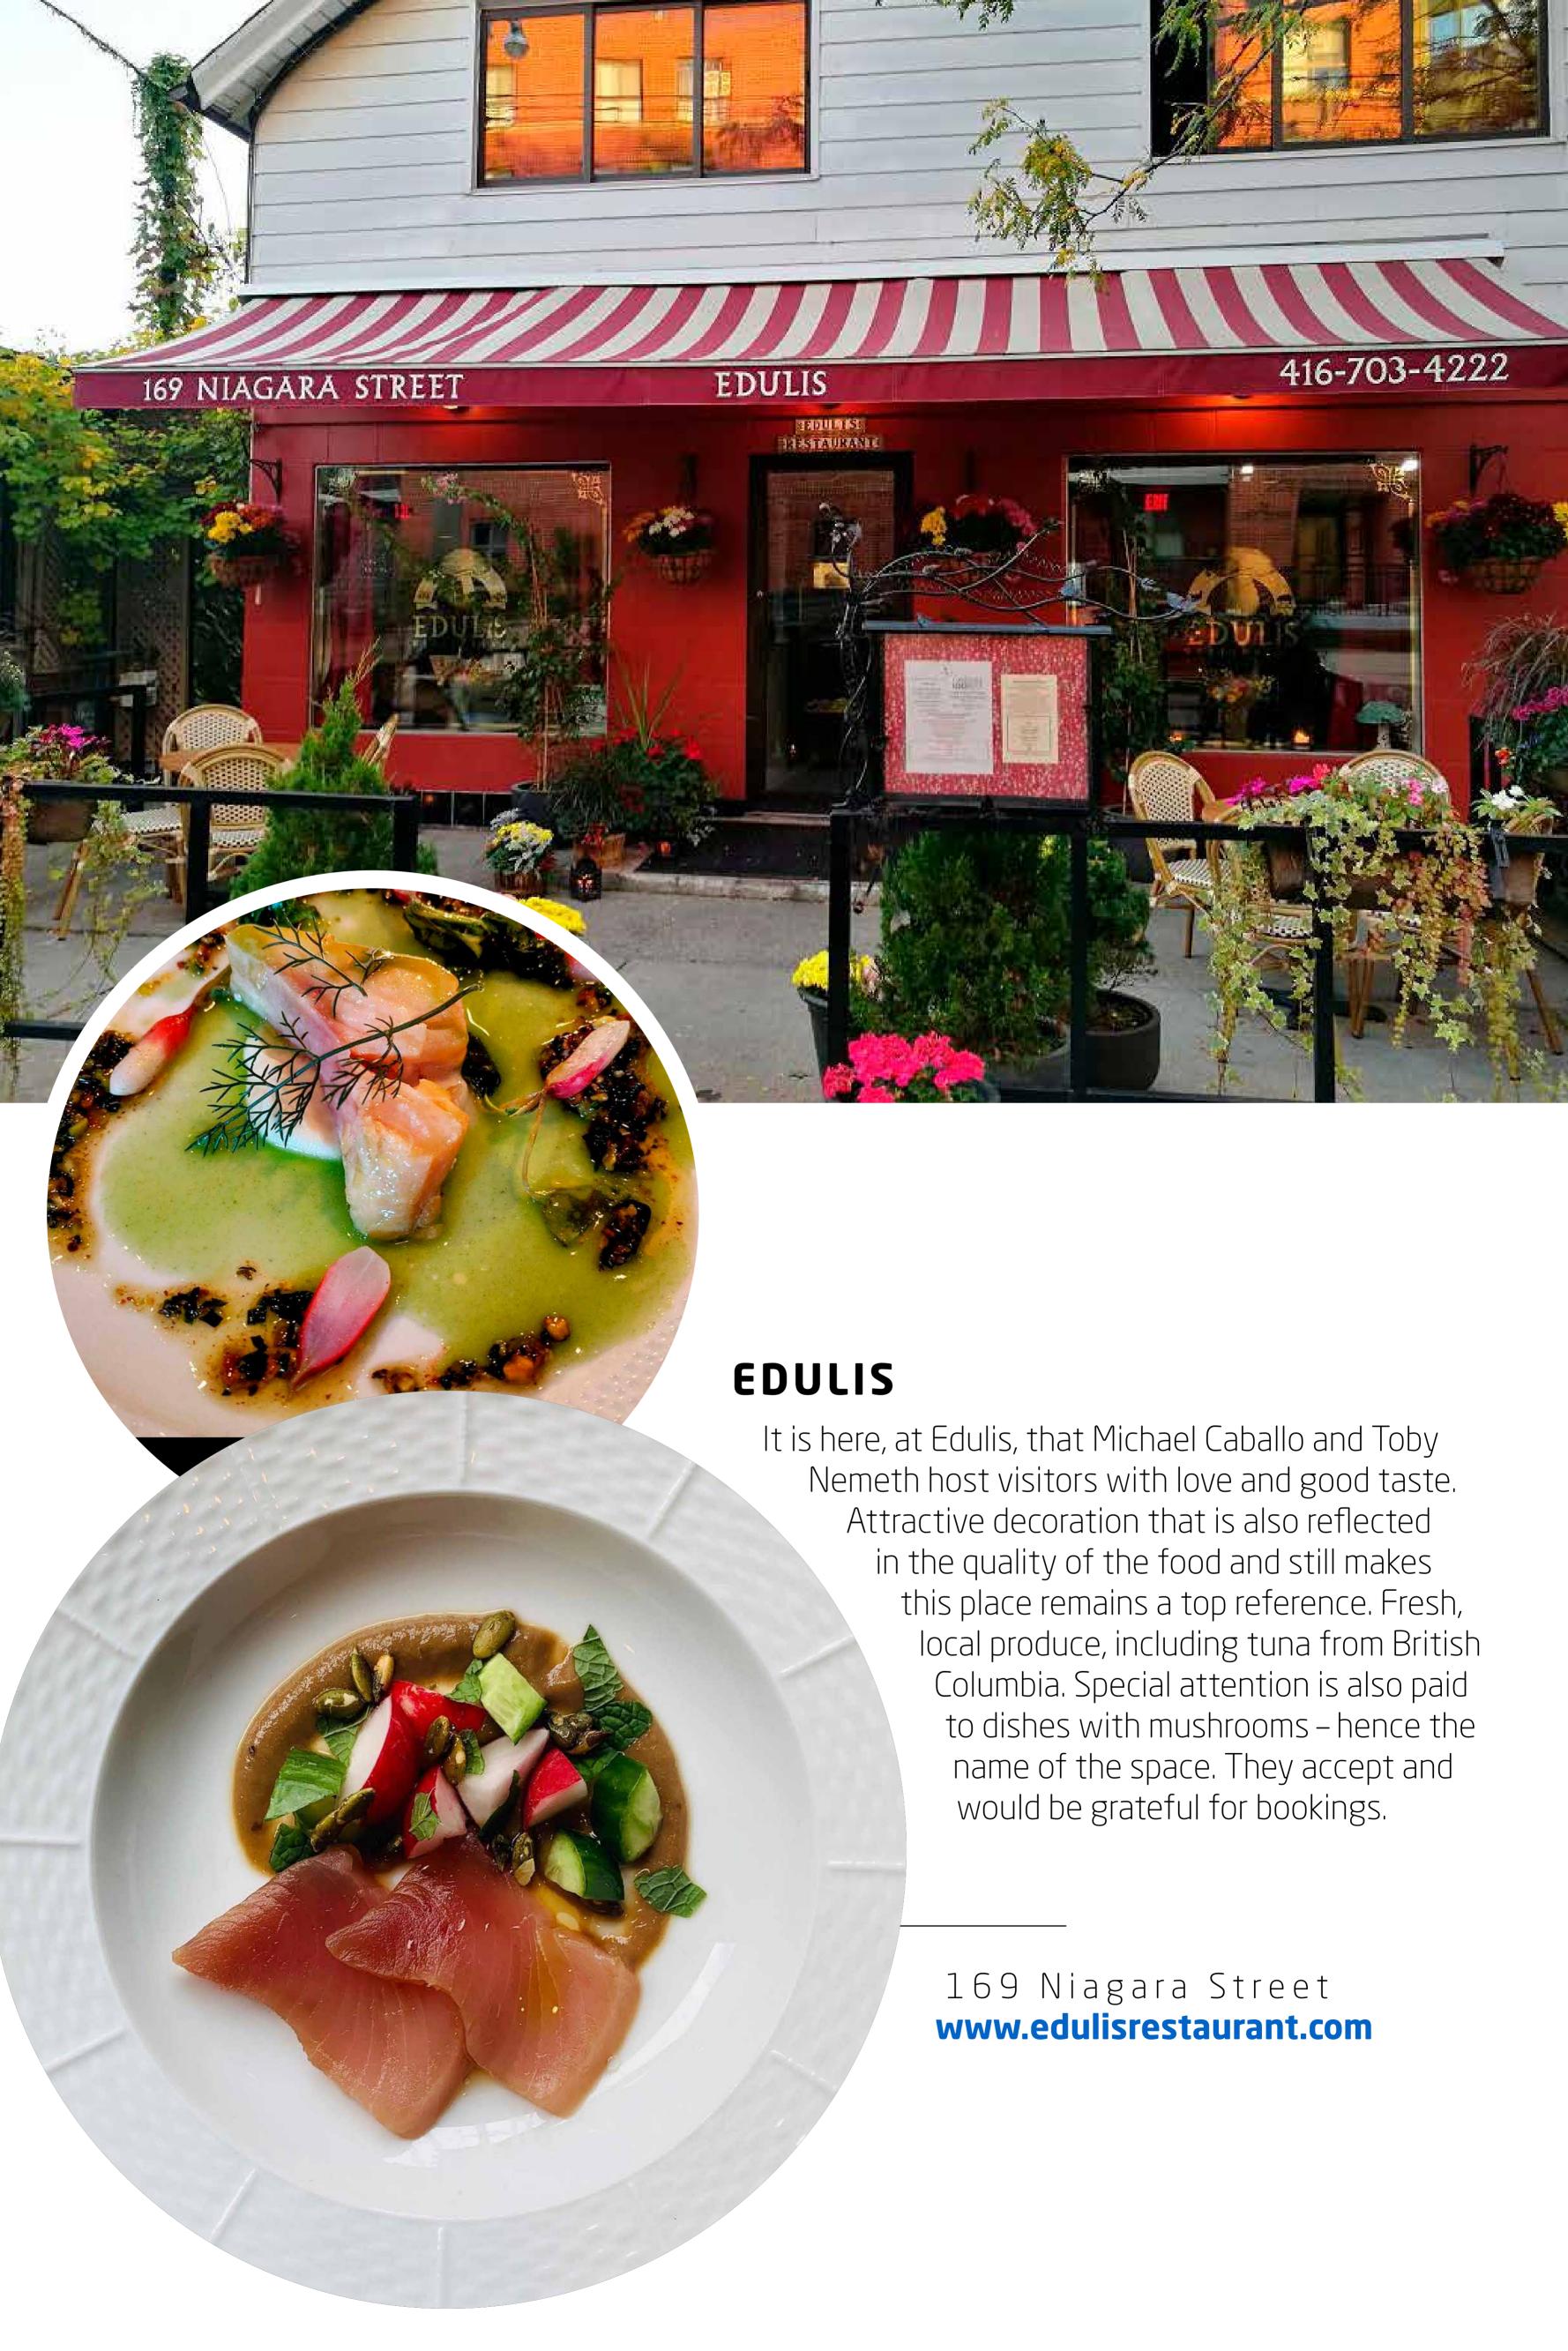

website translation

gestão de terminologia

> terminology management

portugal@jaba-translations.pt / www.jaba-translations.pt

And for anyone who remembers the adventures of Sandokan or Captain Morgan, this is the place which inspired "O Pirata das Flores", the latest fictional work of the Portuguese writer Tiago Salazar – Edição Oficina do Livro. The book tells the story of António de Freitas, a young student from Angra, born on Flores Island, who, in 1810, decided to embark on a voyage around one of China's most distant seas, "where he could dream of getting rich". With him goes a boy from Terceira, who tells the story, who longs for the former Portuguese colony of Macau, where they focus on opium trafficking. Here, Tiago Salazar, from Lisbon, makes use of his talent for writing and also relating his travels, as if he did not have several books on travel in his repertoire already; he was also the presenter of "Endereço" Desconhecido", a travel program broadcast by the television channel RTP 2. We went to talk to him and discuss his special relationship with the Azores.