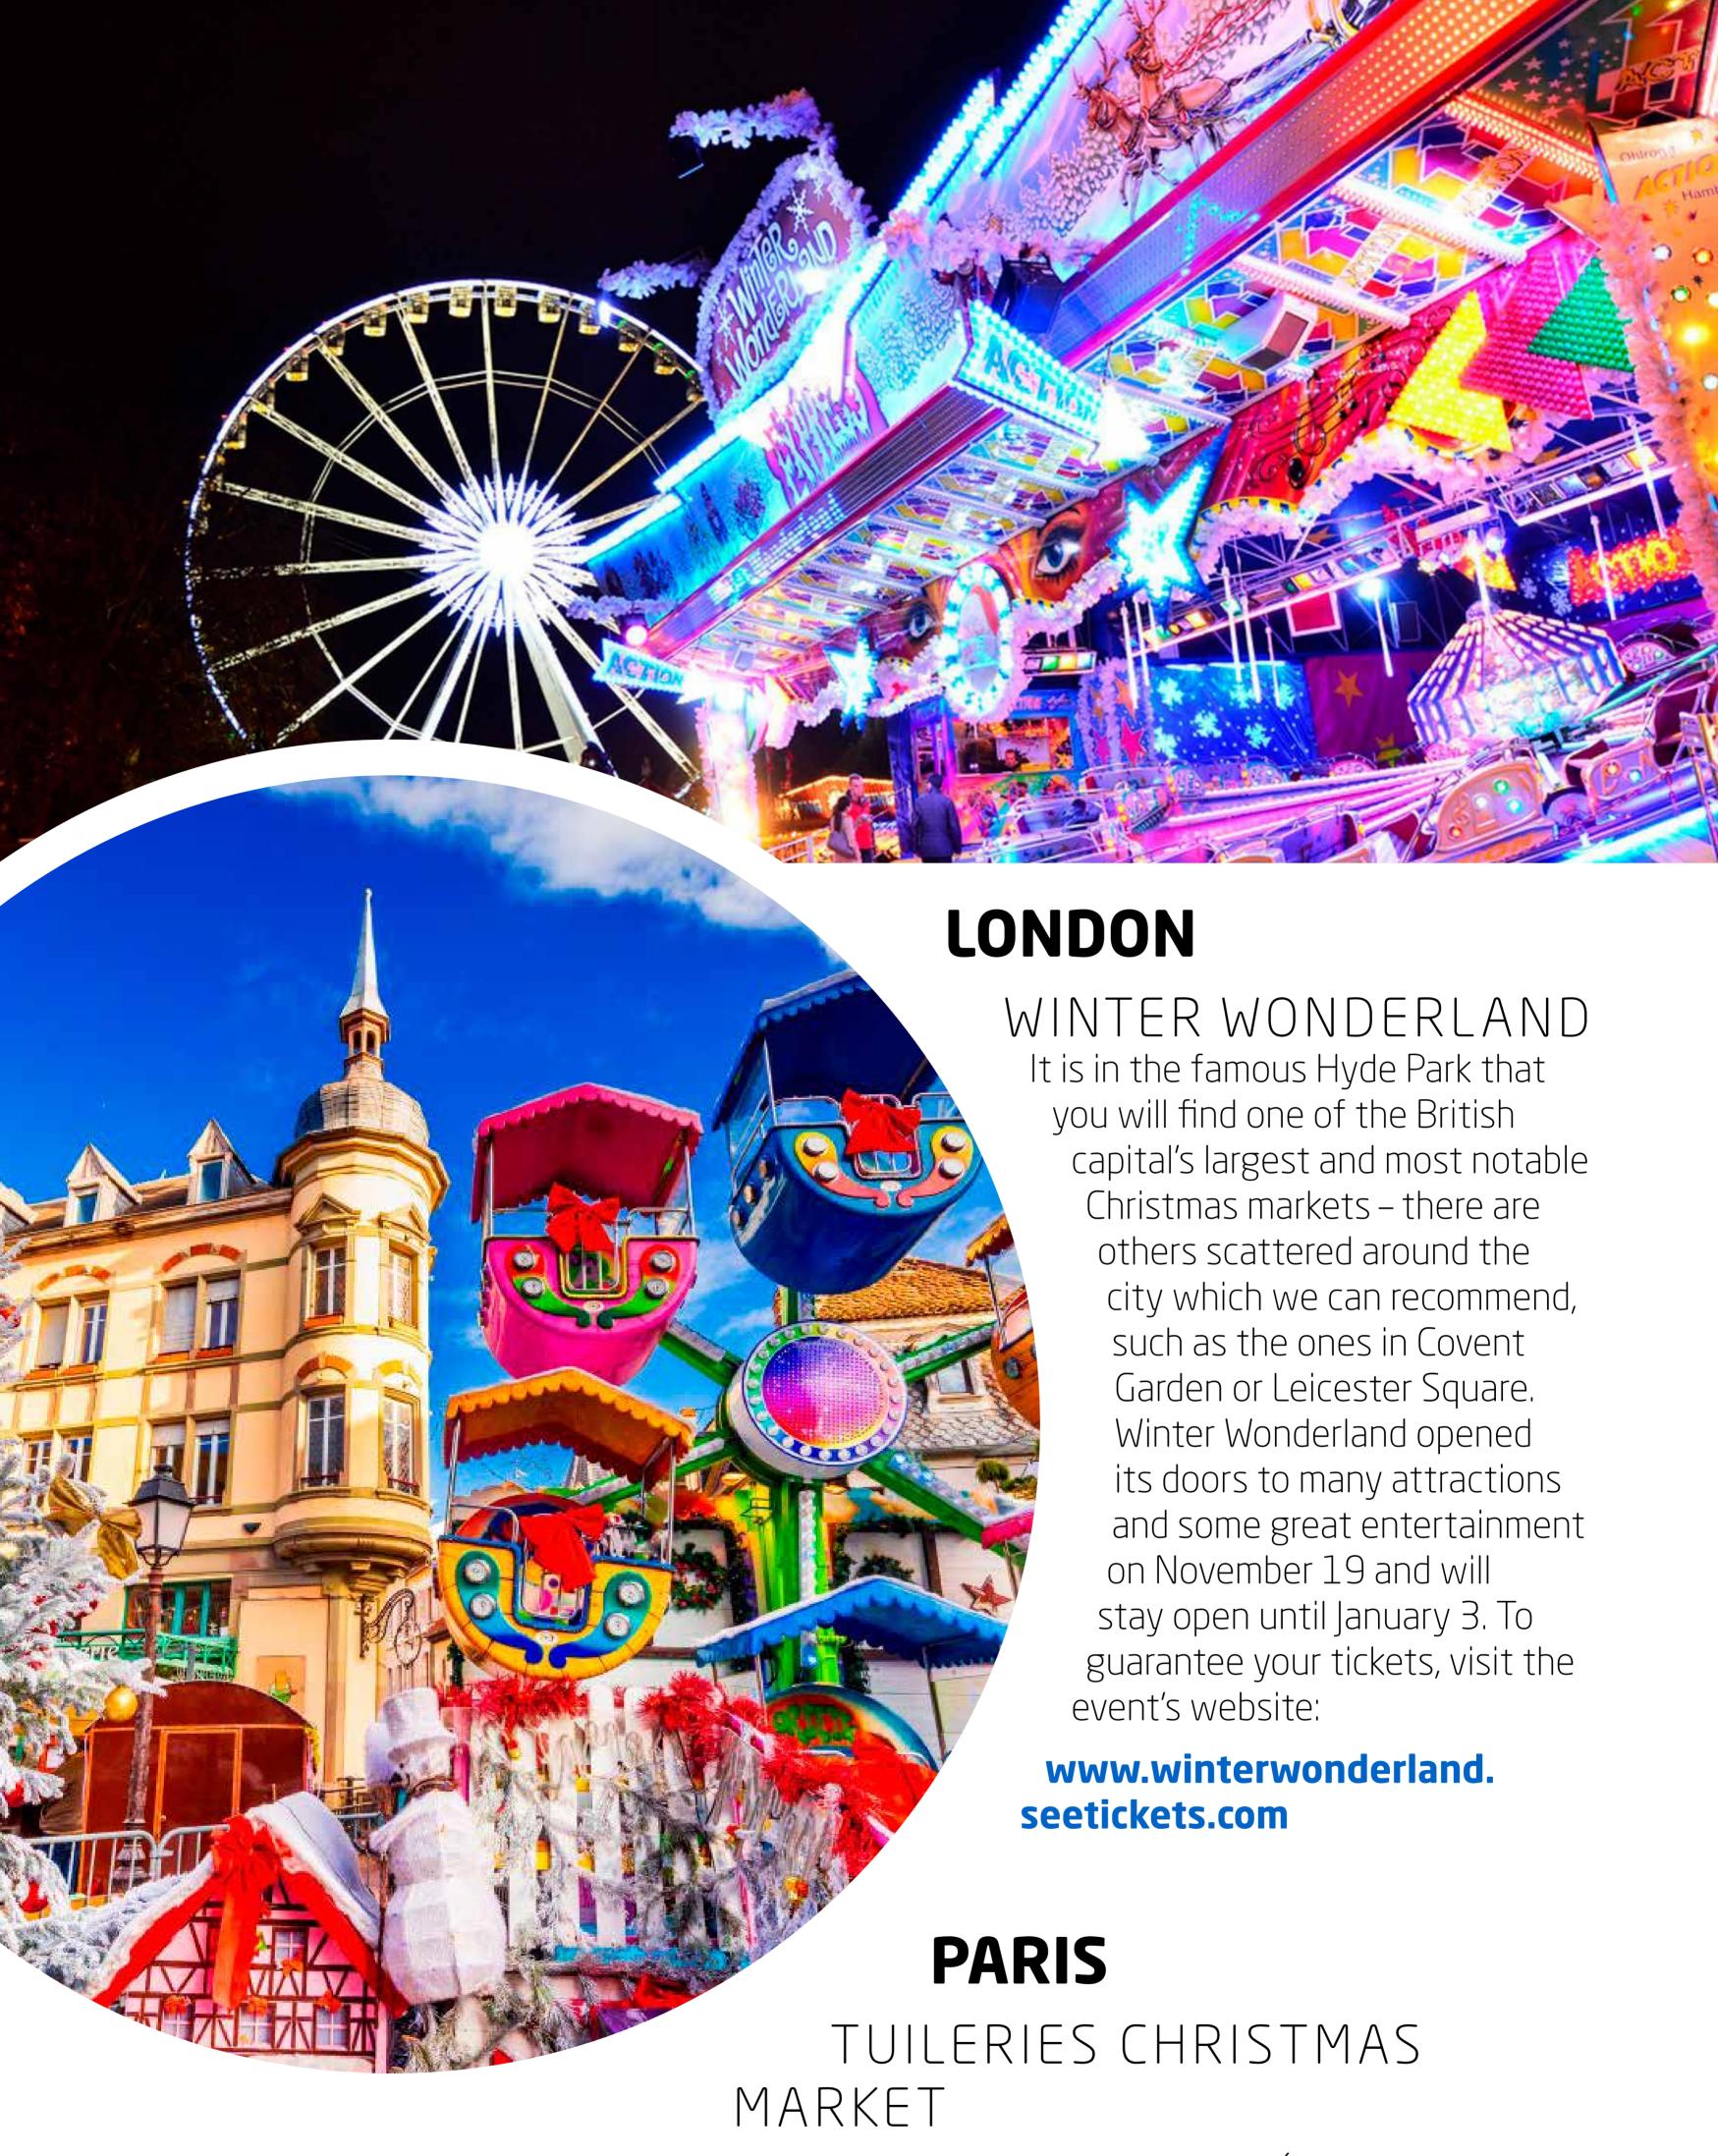

## WHAT WE LOVE INTELS CITY TIAGO SALAZAR FREQUENT FLYER CHRISTMAS MARKETS SEE WHERE YOU WILL BE ABLE TO HAVE A VERY MERRY CHRISTMAS December 2021 | January 2022

### LISBON

### WONDERLAND

The Portuguese capital could not be left off our list of Christmas market suggestions. In fact, the Parque Eduardo VII will again be hosting entertainments for kids and grown-ups alike, with Wonderland open until January 2. But as if there were not all: the rest of the city has a great deal to offer in terms of good food, lights, and entertainment, from the Rossio to Alvalade.

**Facebook: wonderlandlisboaoficial** 

As nossas áreas de negócio

Cibersegurança
Networking
Cloud e data center
Auditoria e Consultoria
Information Management
Outsystems
Outsourcing especializado

Contacte-nos em: