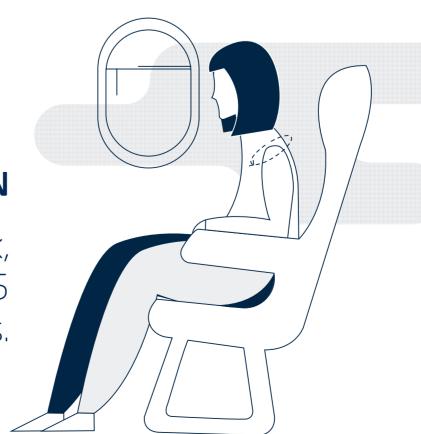

### SHOULDERS ROTATION

Slowly turn your shoulders from front to back, describing a circle. Repeat the exercise 5