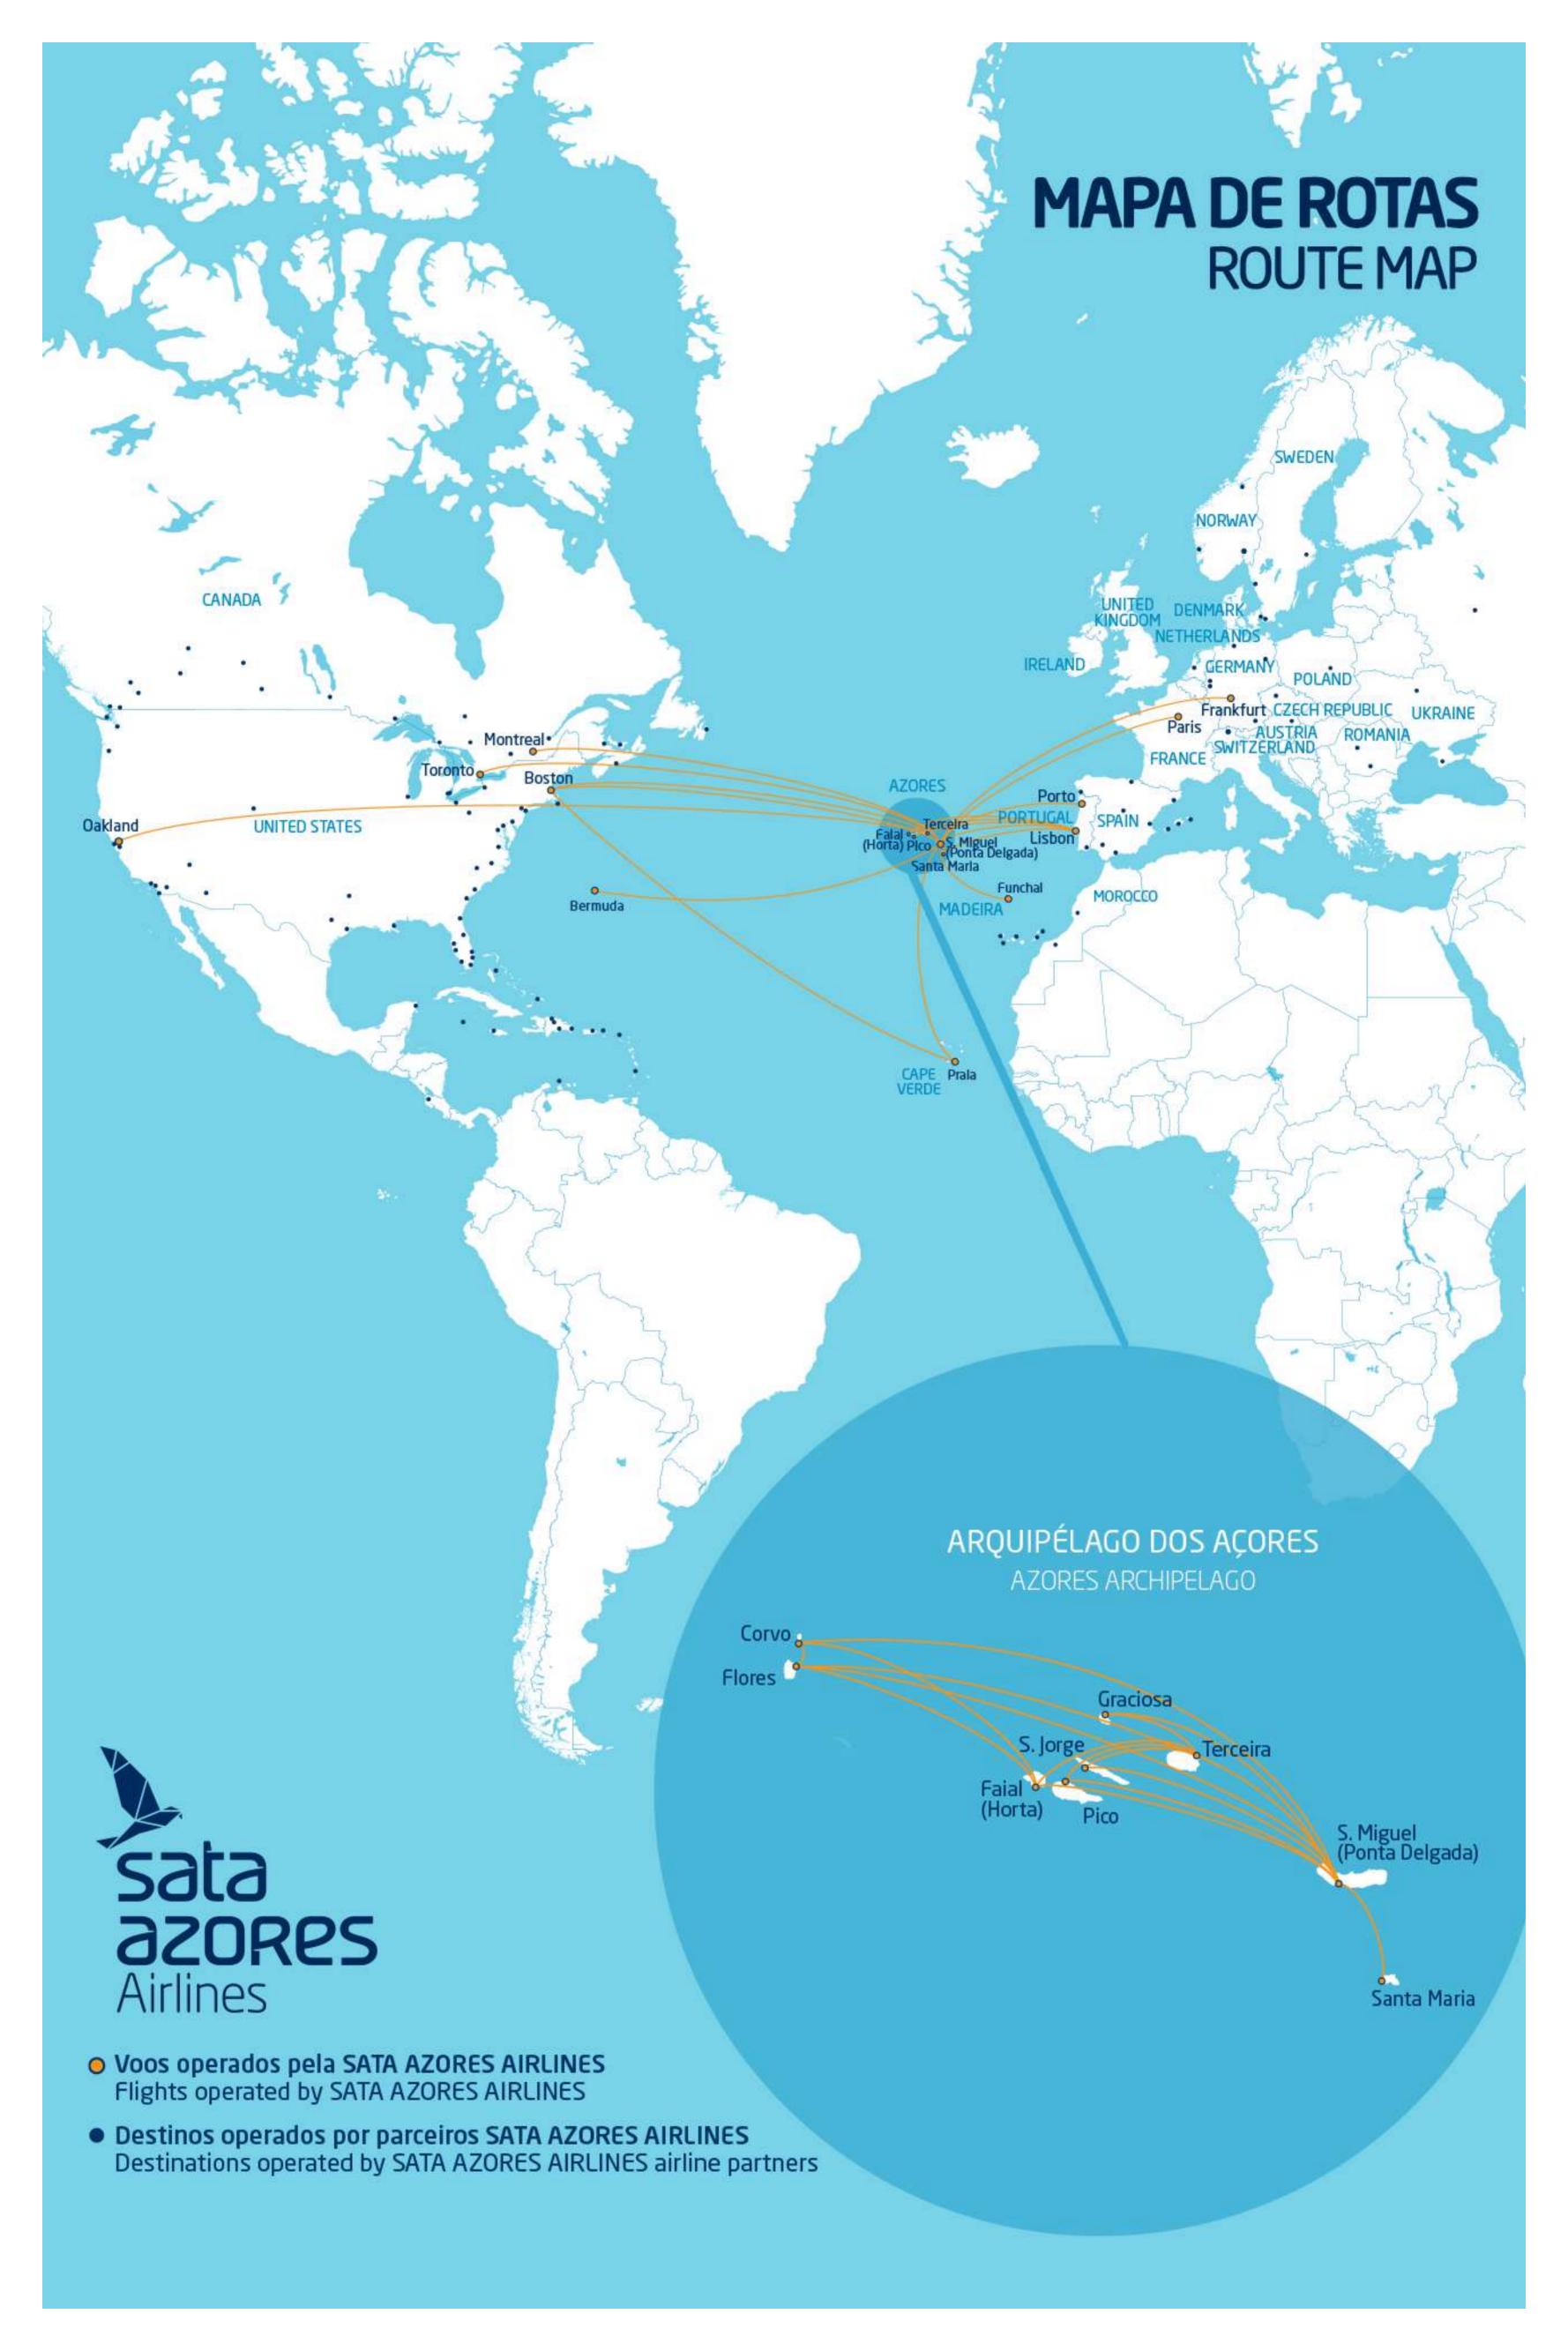

### SATA GROUP COMMERCIAL PARTNERSHIPS

Bringing every day the world to the Azores and taking the Azores to the rest of the world is the goal behind the operation of SATA Group. With this in mind, several commercial agreements are continuously established with renowned airlines that allow expanding more and more the airline company's destinations network and, at the same time, making the Azores known around the world. For our SATA customers these agreements allow issuing a single ticket for flights on both airline companies, with cheaper fares and greater convenience.

Airline companies with which SATA Group has commercial partnerships and existing destinations:

**Aeroflot** – Moscow, via Frankfurt;

Air Europa – Spain and Balearic Islands;

Air France – Paris, via Lisbon and Porto;

Alaska Airlines – All destinations of Alaska Airlines, via Boston;

Binter Canárias – Canary Islands and North Africa, via Las Palmas and Funchal;

**Czech Airlines** – Prague, via Frankfurt;

JetBlue Airways - USA, Caribbean and Central America, via Boston;

**KLM** – Amsterdam, via Lisbon;

**Porter Airlines** – Canada, via Boston and Montreal; USA: New York, Washington and Chicago, via Montreal;

SAS - Fennoscandia and Baltic countries, via Frankfurt;

TACV - Praia, Sal, S. Vicente and Boavista, via Lisbon;

TAP – Europe, via Lisbon; Mainland Portugal - Azores/Madeira;

**TAROM** – Romania Bucarest and Sibiu, via Frankfurt;

Transportes Interilhas de Cabo Verde - Cape Verde Islands, via Praia;

**Ukraine Airlines** – Kiev, via Frankfurt and London; Simferopol (Crimea) via Frankfurt;

**United Airlines** – USA, via Boston;

**WestJet** – Canada, via Toronto and Montreal; USA: Miami, Las Vegas, Fort Lauderdale and Bermuda, via Toronto;

Wideroe – Norway, via London;