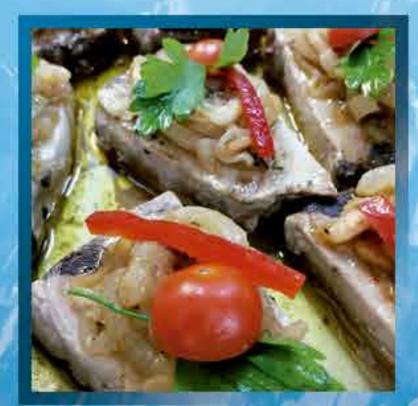

#### www.cntower.ca

CN Tower 290 Bremner Blvd

O Fish 22 é um espaço informal, descontraído e aconchegante, onde os clientes podem desfrutar de uma vasta seleção de peixes do mar dos Açores.

A gerência aposta na gastronomia tradicional, regional, dando especial ênfase aos grelhados.

Assim, é habitual o cliente poder escolher entre carnes e peixes grelhados, sendo muito

procurado os filetes de peixe e a sopa de peixe.

A decoração reverte para um ambiente marinho, mas descontraído, familiar e muito acolhedor. Venha deliciar-se com a qualidade e sabor do nosso peixe que o Fish 22 lhe pode proporcionar.