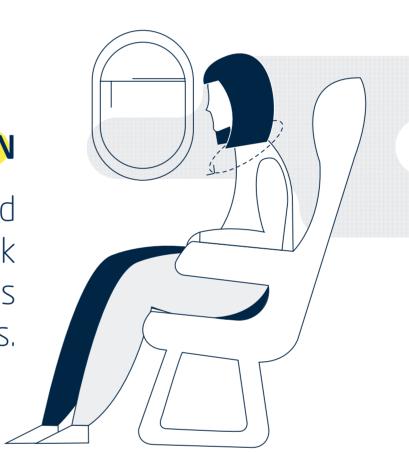

### **NECK INCLINATION AND ROTATION**

With your spine relaxed, slowly tilt your head towards your shoulder and roll your neck back and forth. Hold the position for 15 seconds and repeat the exercise 5 times.