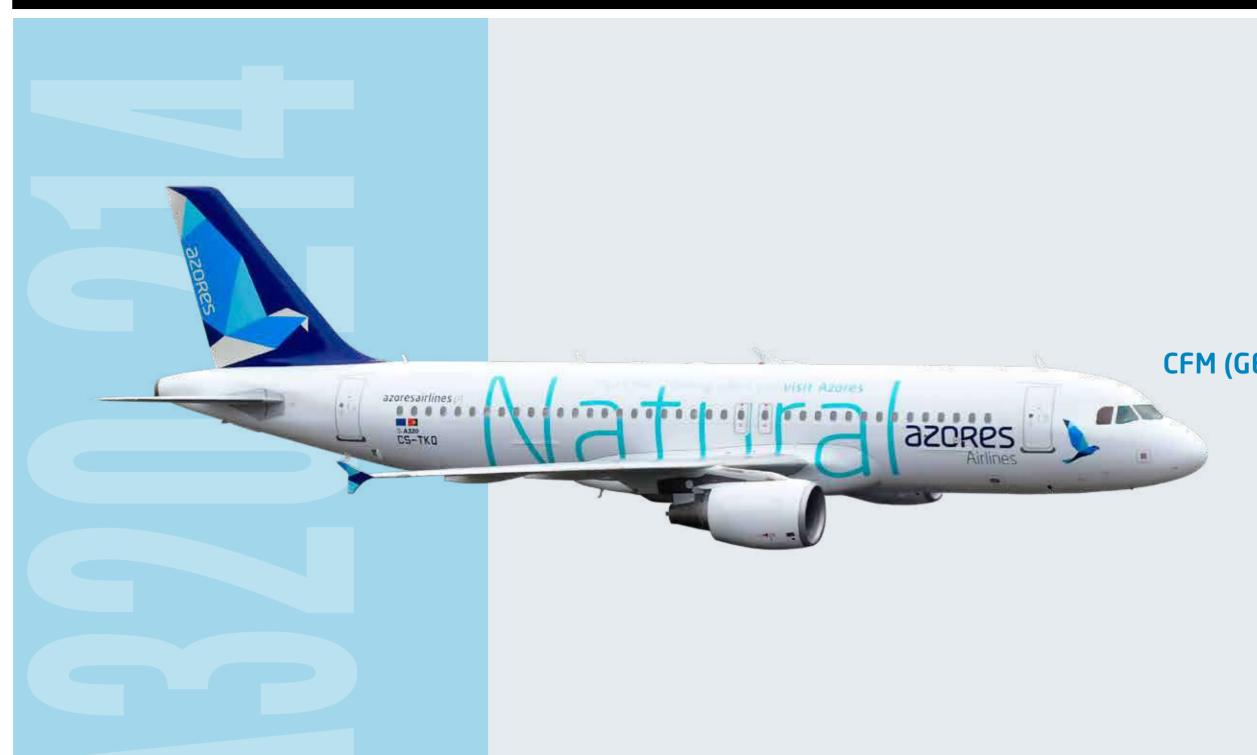

### CFM (GE/SNECMA) CFM56-5B engines

Thrust: 27.000 Lb Length: 37.57 m Wingspan: 34.10 m Height: 11.76 m

Cruising Speed: 900 Km/h
Maximum Altitude: 10.600 m

Range: 4.400 Km Fuel Capacity: 23.859 Lt Number of passengers: 165