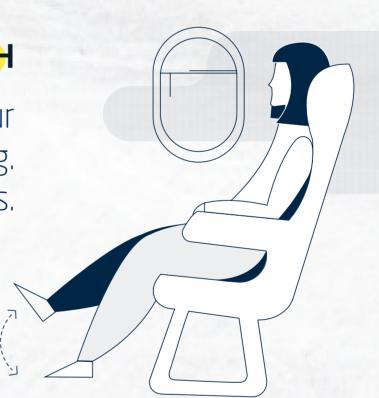

### EXERCISES ON BOARD

2

FOR AN OPTIMIZED **COMFORT DURING** YOUR FLIGHT, **ESPECIALLY ON** MEDIUM- AND LONG-HAUL FLIGHTS, WE ADVISE SOME LEG, TORSO AND ARM **EXERCISES. THESE EXERCISES MAY HELP YOU AVOID MUSCULOSKELETAL** PAINS AND MUSCLE CRAMPS, AND WILL **HELP YOU TO RELAX** YOUR BODY AND MIND, PROVIDING AN EVEN MORE ENJOYABLE AND RELAXED JOURNEY. THESE TEN RECOMMENDED **EXERCISES CAN BE PERFORMED SEQUENTIALLY OR** ALTERNATELY.