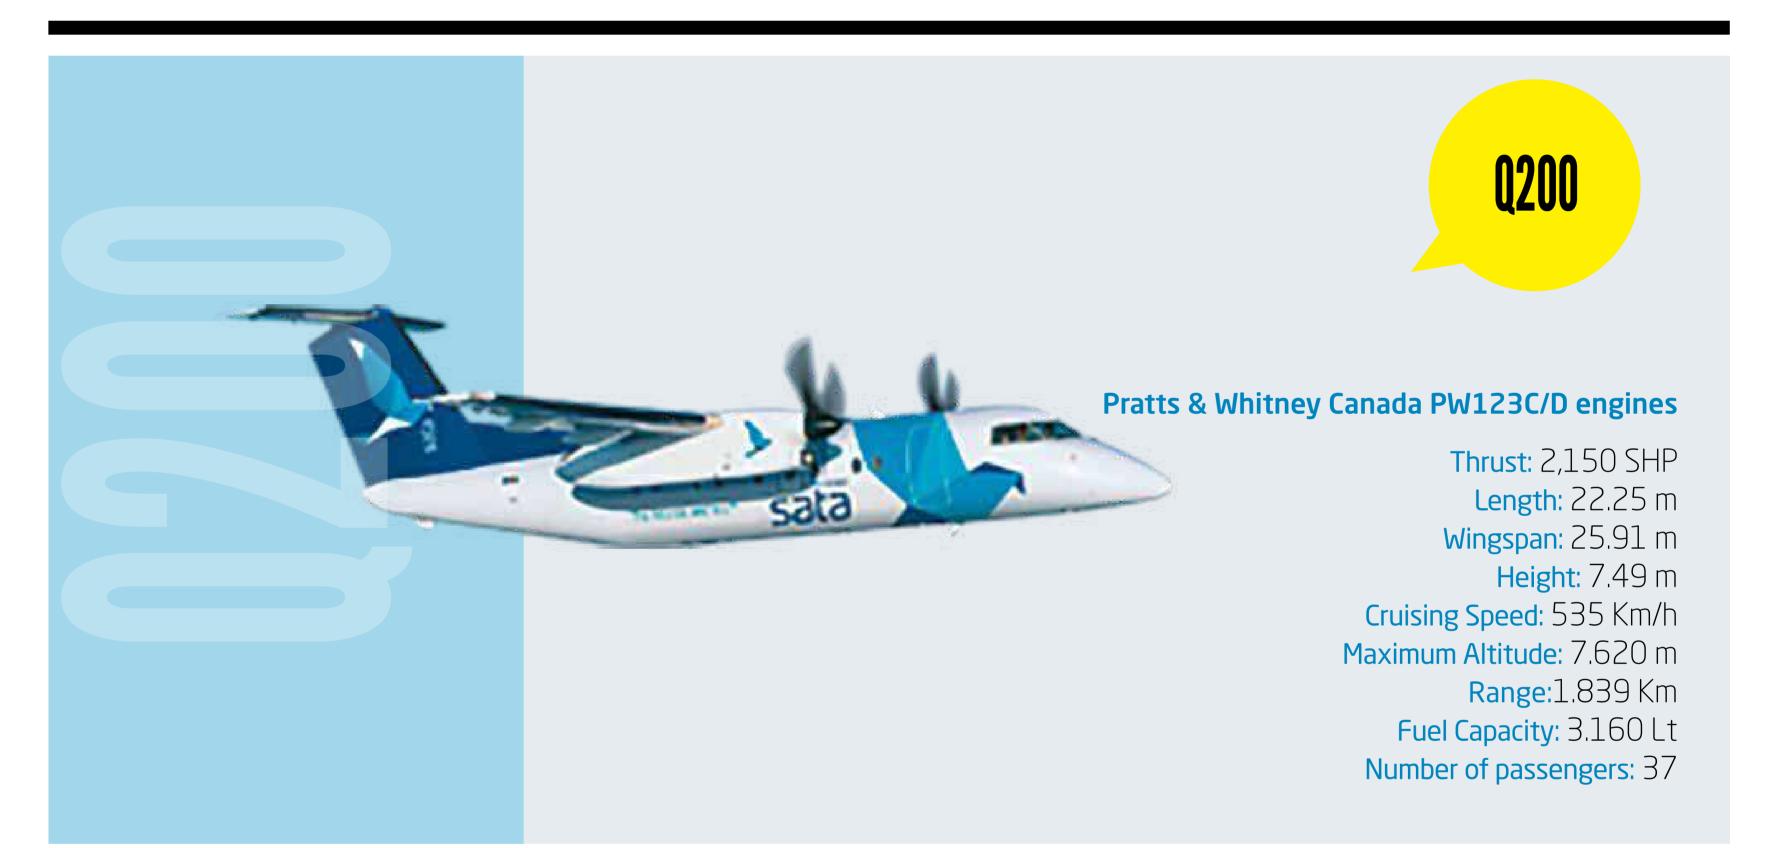

### Pratts & Whitney Canada PW150A engines

Thrust: 5,071 SHP
Length: 32.83 m
Wingspan: 28.42 m
Height: 8.34 m
Cruising Speed: 667 Km/h
Maximum Altitude: 7.620 m

Range: 2.656 Km Fuel Capacity: 6.526 Lt Number of passengers: 80