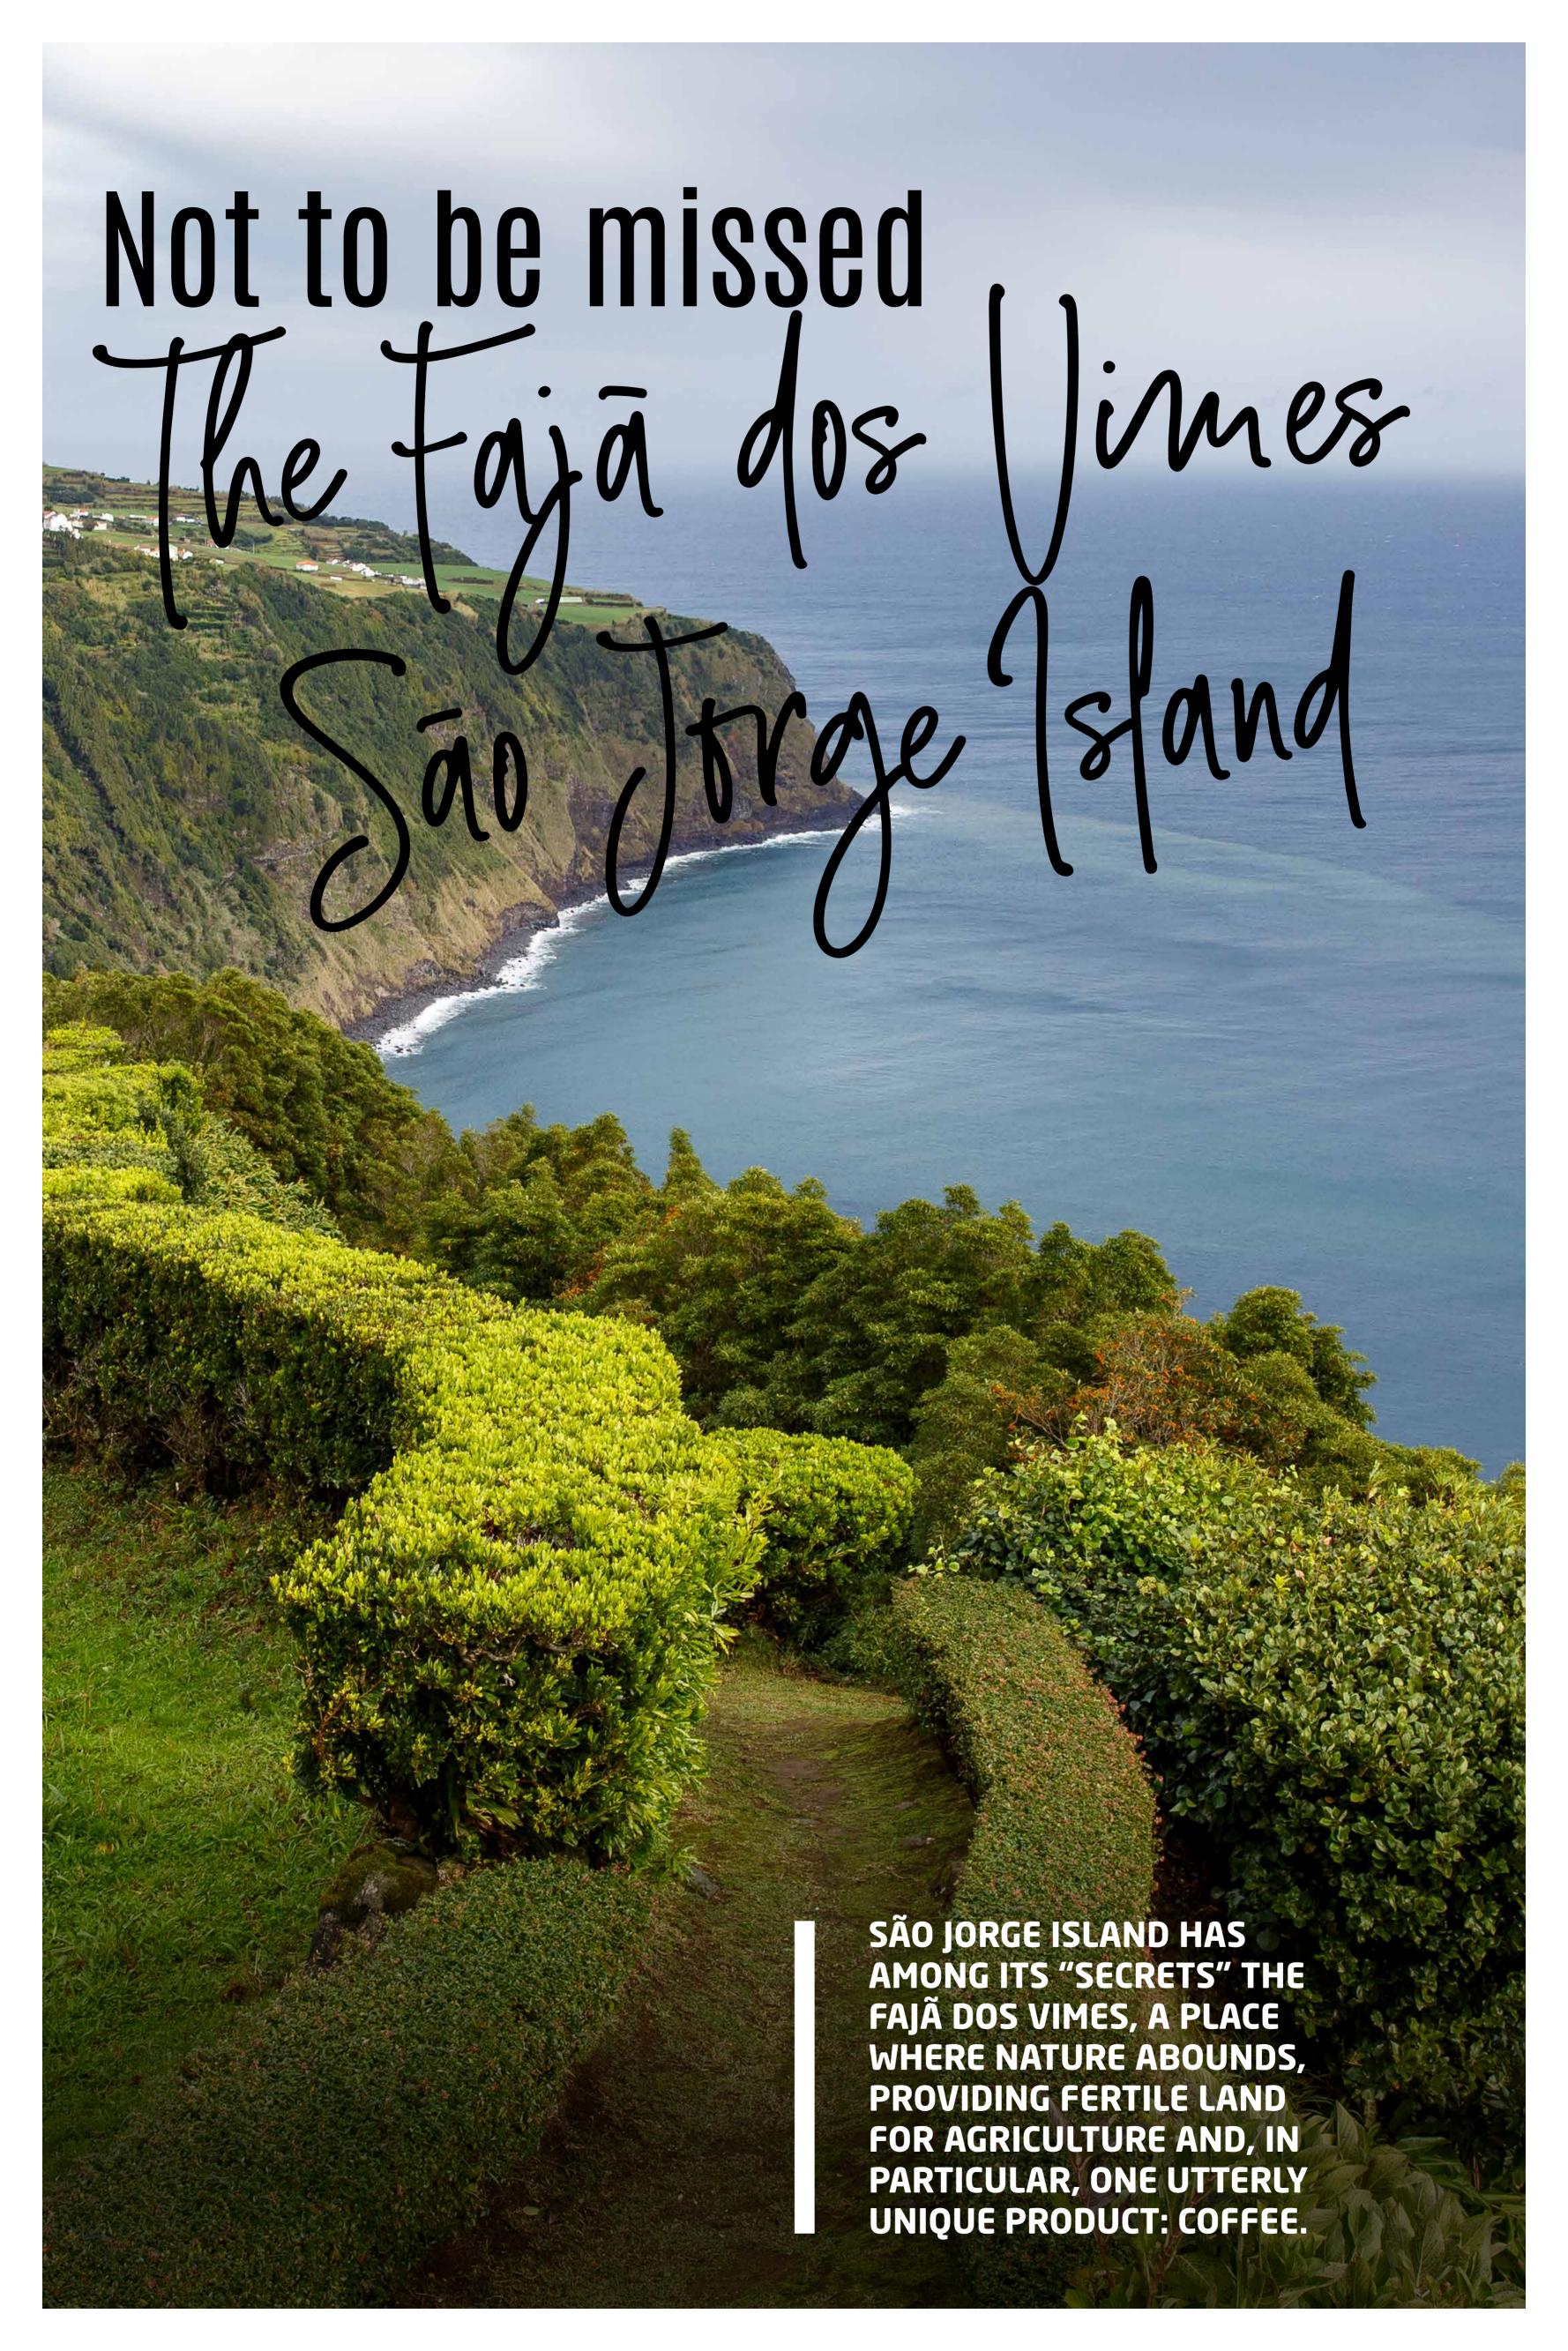

+351 217 230 635 sales@redshift.global redshift.global

normally in tonnes, but it is coffee produced by artisans, free of additives and, therefore, with incredible flavor. Only reachable to a very few "chosen ones". In addition to this product, unique in Europe, the Fajã dos Vimes is also home to sites producing tapestries made on their looms by highly skilled craftspeople. Then there is the surrounding nature, making the place even more worth a visit, somewhere not to be missed. Of exceptional scientific, educational, and geological interest, the Fajã dos Vimes is somewhere which easily attracts many tourists all year round. The local landscape is duly classified by UNESCO as a Biosphere Reserve. Its footpaths will also take you to the Fajã da Fragueira, also famous as the birthplace of Portuguese composer Francisco de Lacerda (1869-1934).

Rains last all year round
- consistently brief —,
but here, they have a
particular impact, along
with the climate in this
part of the island, creating
high-quality conditions
for agriculture.

SHOPPING CENTER