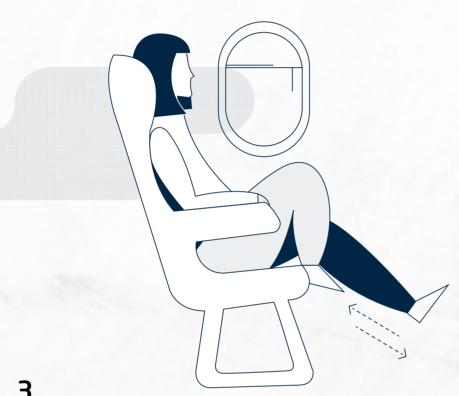

### KNEES TO CHEST

Holding your right knee, lift it toward your chest. Hold it for 15 seconds. Repeat this exercise by alternating the knee and doing the same number of repetitions.