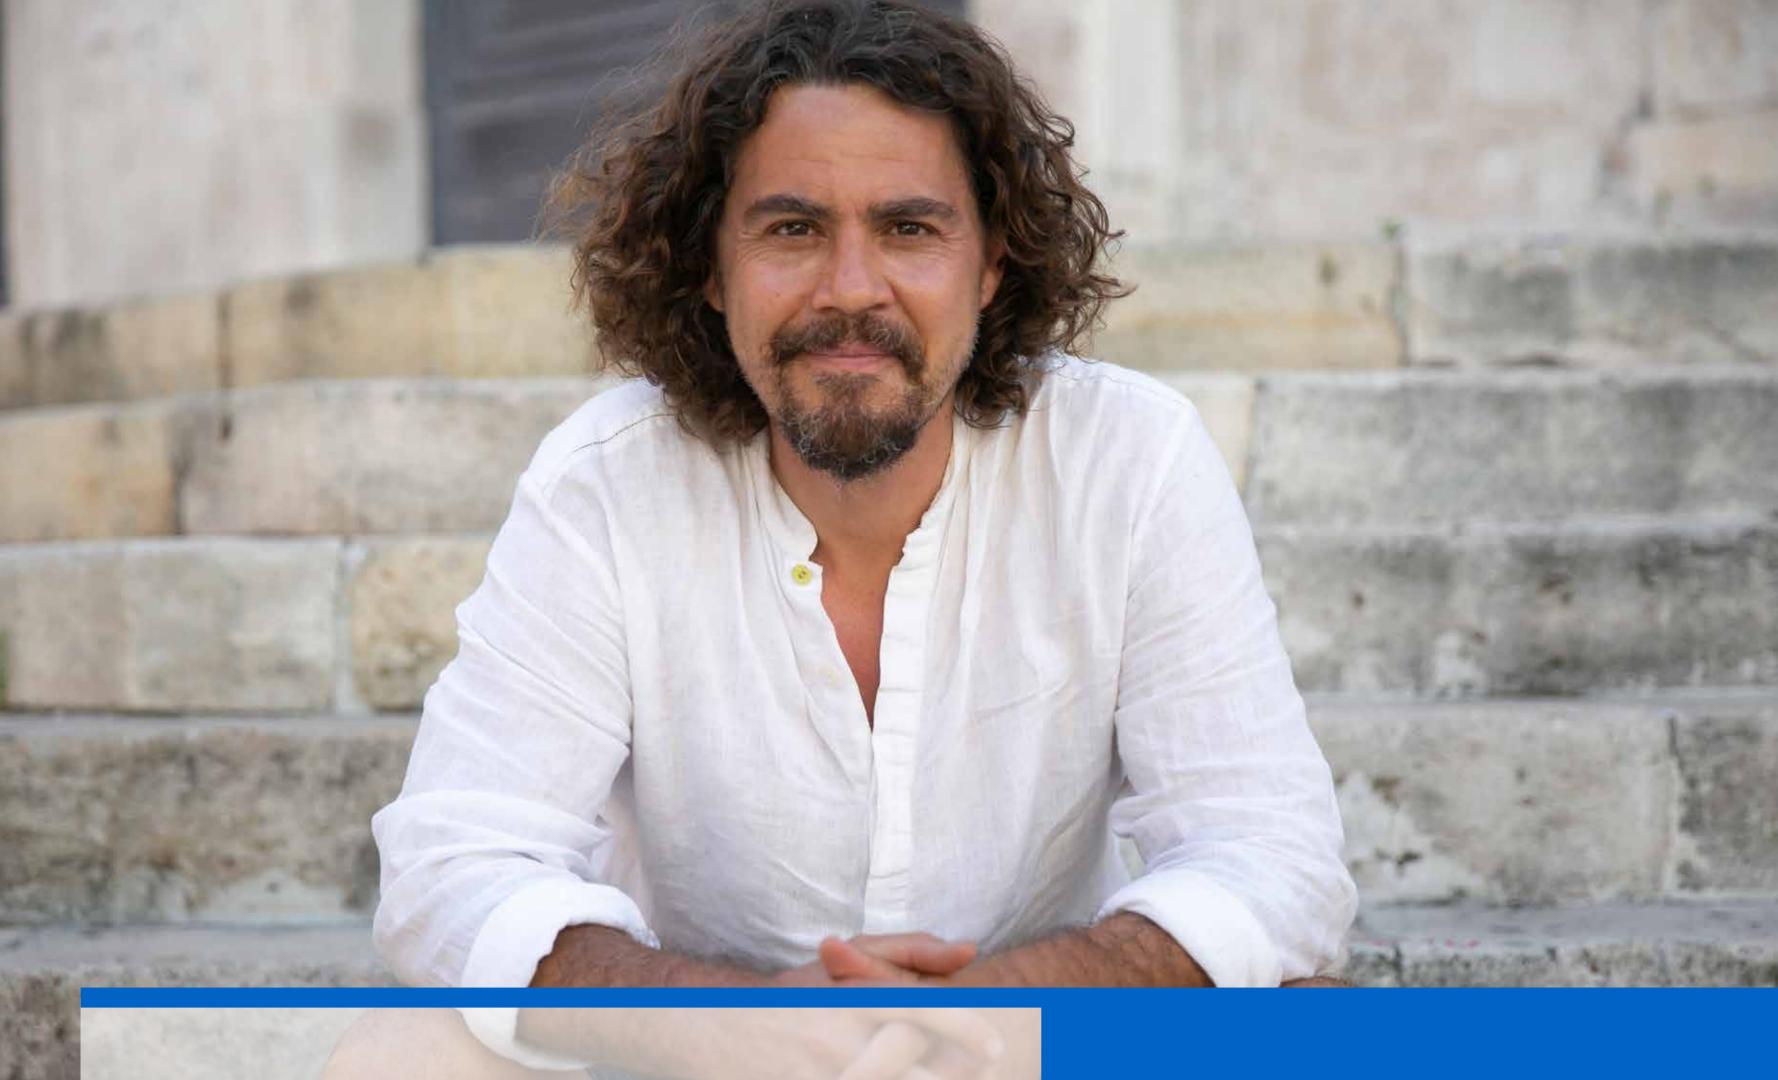

website translation

gestão de terminologia

> terminology management

portugal@jaba-translations.pt / www.jaba-translations.pt

And for anyone who remembers the adventures of Sandokan or Captain Morgan, this is the place which inspired "O Pirata das Flores", the latest fictional work of the Portuguese writer Tiago Salazar – Edição Oficina do Livro. The book tells the story of António de Freitas, a young student from Angra, born on Flores Island, who, in 1810, decided to embark on a voyage around one of China's most distant seas, "where he could dream of getting rich". With him goes a boy from Terceira, who tells the story, who longs for the former Portuguese colony of Macau, where they focus on opium trafficking. Here, Tiago Salazar, from Lisbon, makes use of his talent for writing and also relating his travels, as if he did not have several books on travel in his repertoire already; he was also the presenter of "Endereço" Desconhecido", a travel program broadcast by the television channel RTP 2. We went to talk to him and discuss his special relationship with the Azores.

#### How did the idea of the story "O Pirata das Flores" come about?

An old friend from the newspapers, A. Moutinho Pereira, likes to provoke me, i.e., launch narrative challenges. So he sent me an e-mail with a picture of a tombstone and the caption "Pirate buried on Flores Island", followed by a light incentive "get on the floor". Obedience obliges, and that he did. He is a busy man.

Name: Tiago Salazar

**Age:** 49

From: Lisbon

Job: Writer and traveler

#### **Key works published:**

"Viagens Sentimentais" (2007);
"A Casa do Mundo" (2008);
"As Rotas do Sonho" (2010);
"Endereço Desconhecido" (2011);
"Hei-de Amar-te Mais" (2013); "A
Escada de Istambul" (2016); "O
Moturista Acidental" (2017); "O
Magriço" (2020)