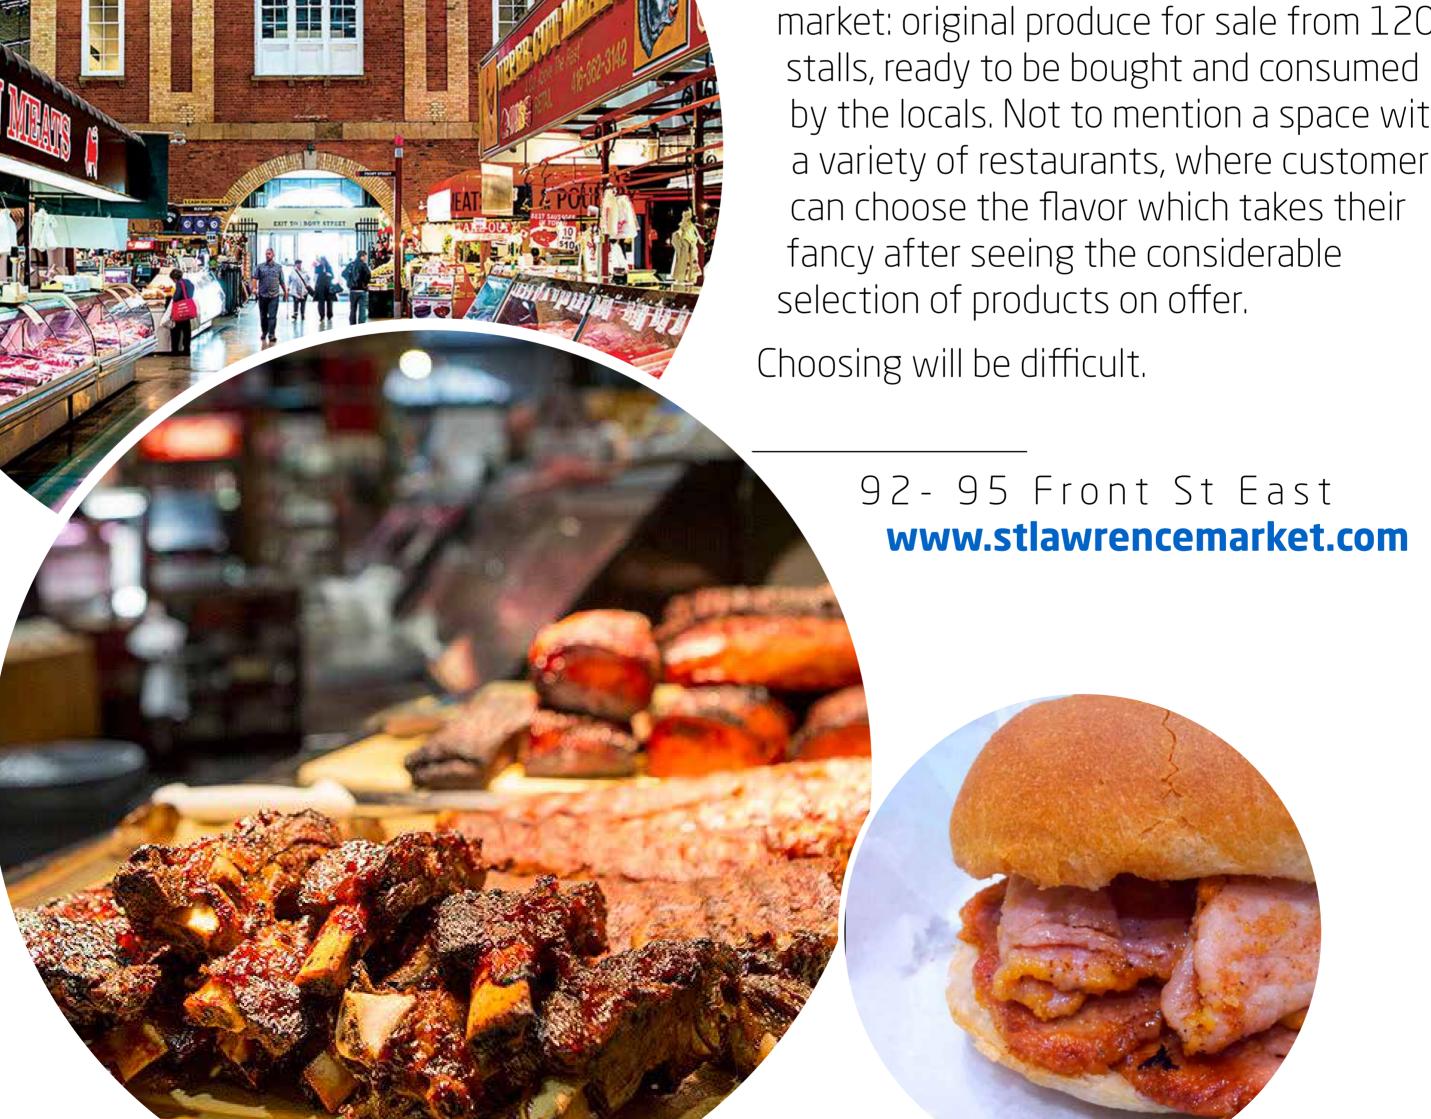

### ST. LAWRENCE MARKET St. Lawrence Market has everything you

could ever want from a popular, authentic market: original produce for sale from 120 stalls, ready to be bought and consumed by the locals. Not to mention a space with a variety of restaurants, where customers can choose the flavor which takes their fancy after seeing the considerable selection of products on offer.