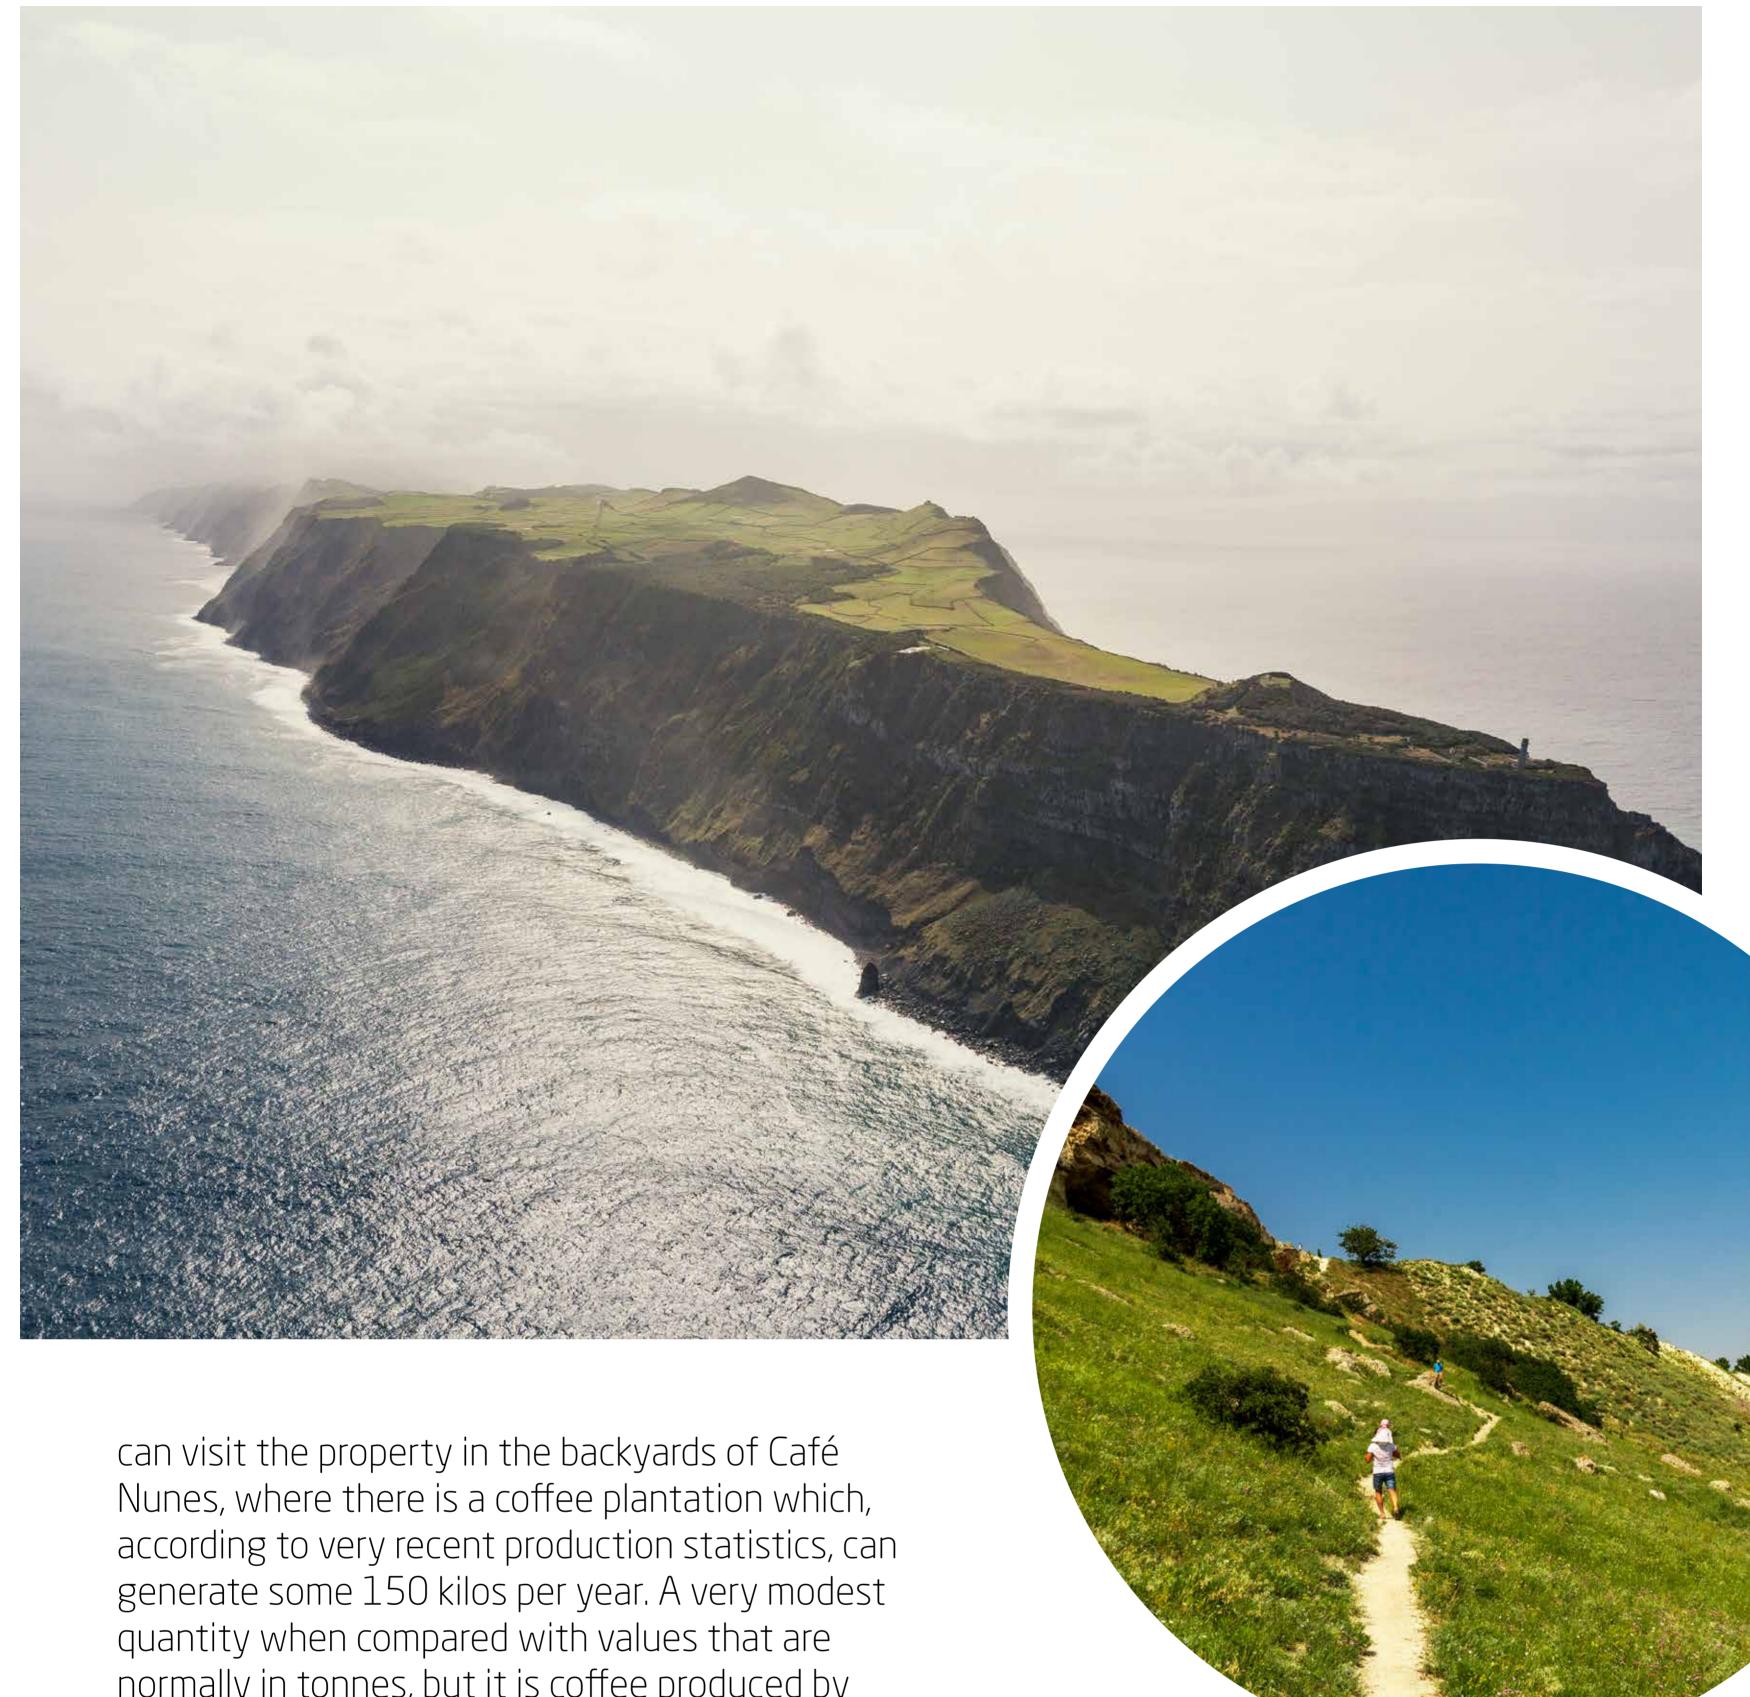

+351 217 230 635 sales@redshift.global redshift.global

normally in tonnes, but it is coffee produced by artisans, free of additives and, therefore, with incredible flavor. Only reachable to a very few "chosen ones". In addition to this product, unique in Europe, the Fajã dos Vimes is also home to sites producing tapestries made on their looms by highly skilled craftspeople. Then there is the surrounding nature, making the place even more worth a visit, somewhere not to be missed. Of exceptional scientific, educational, and geological interest, the Fajã dos Vimes is somewhere which easily attracts many tourists all year round. The local landscape is duly classified by UNESCO as a Biosphere Reserve. Its footpaths will also take you to the Fajã da Fragueira, also famous as the birthplace of Portuguese composer Francisco de Lacerda (1869-1934).